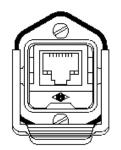

## Part number CYG 8/2 JF

Female RJ45 connector, CYG couplers series, size "21.21", in insulating enclosure, 8 data contacts + 2 power contacts

| Product description                          |                                                                         |
|----------------------------------------------|-------------------------------------------------------------------------|
| Product type                                 | Data connector                                                          |
| Series                                       | CYG couplers                                                            |
| Connection type                              | RJ45                                                                    |
| Gender                                       | Female                                                                  |
| Size                                         | Size "21.21"                                                            |
| Specification                                | In insulating enclosure<br>8 data contacts + 2 power contacts,<br>Cat.5 |
| Further technical details                    |                                                                         |
| Weight                                       | 52,00 g                                                                 |
| Operating<br>temperature range<br>(min, max) | -40°C +120°C                                                            |

## Part number CYG 8/2 JF