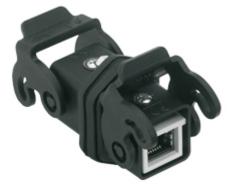

## Part number CYG 8/2 JF

Female RJ45 connector, CYG couplers series, size "21.21", in insulating enclosure, 8 data contacts + 2 power contacts

| Product description                          |                                                                         |
|----------------------------------------------|-------------------------------------------------------------------------|
| Product type                                 | Data connector                                                          |
| Series                                       | CYG couplers                                                            |
| Connection type                              | RJ45                                                                    |
| Gender                                       | Female                                                                  |
| Size                                         | Size "21.21"                                                            |
| Specification                                | In insulating enclosure<br>8 data contacts + 2 power contacts,<br>Cat.5 |
| Further technical details                    |                                                                         |
| Weight                                       | 52,00 g                                                                 |
| Operating<br>temperature range<br>(min, max) | -40°C +120°C                                                            |

## Part number CYG 8/2 JF