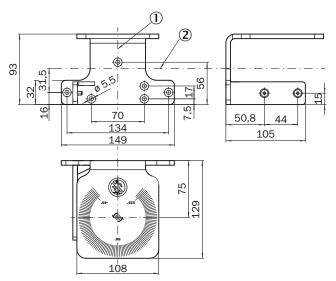

## Dimensional drawing (Dimensions in mm (inch))

- ① Mirror axis of rotation
- ② Scan plane