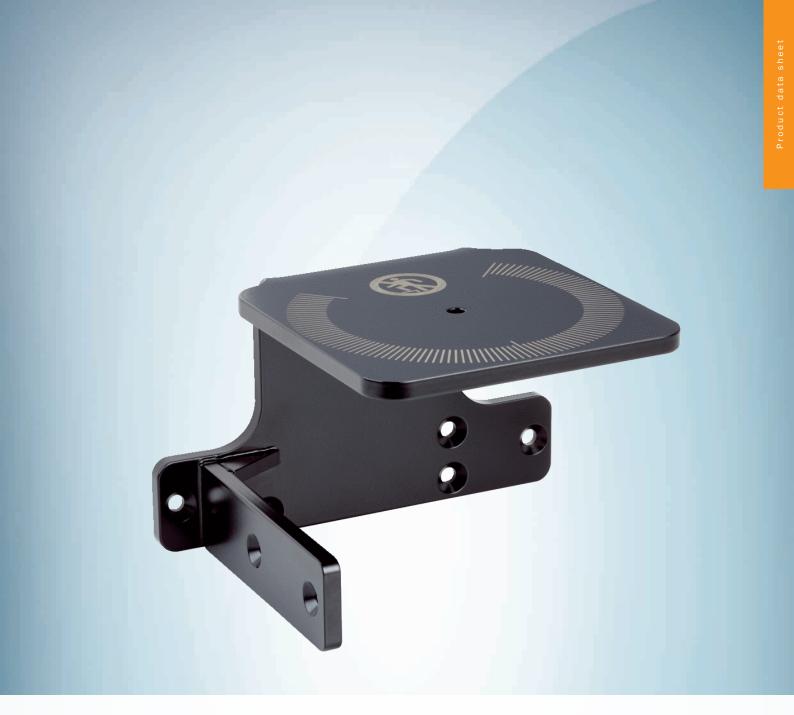

Mounting kit 1b

## Technical specifications

| Accessory group  | Mounting brackets and plates                  |
|------------------|-----------------------------------------------|
| Accessory family | Mounting brackets                             |
| Packing unit     | 1 piece                                       |
| Description      | Mounting bracket with optics cover protection |