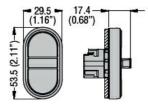

|  | min | °C       | -25                                                                        |
|                                               |                       |  | max | °C       | +70                                                                        |
|                                               | Storage temperature   |  |     | °C       | 40                                                                         |
|                                               |                       |  | min | °C<br>°C | -40<br>+85                                                                 |
| Dimensions                                    |                       |  | max | U        | T00                                                                        |

## Dimensions



## Certifications and compliance

Compliance

CSA C22.2 n° 14

IEC/EN/BS 60947-1

IEC/EN/BS 60947-5-1

UL508

## Certificates





**ENERGY AND AUTOMATION** 

TRIPLE-TOUCH ACTUATOR, SPRING RETURN Ø22MM PLATINUM SERIES METAL, 2 **electric** EXTERNAL FLUSH AND 1 MIDDLE EXTENDED PUSHBUTTONS. SPRING RETURN, I - STOP -

Ш

cULus

ETIM classification

ETIM 8.0

EC000029 -Push-switch button