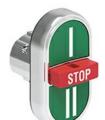

**ENERGY AND AUTOMATION** 

TRIPLE-TOUCH ACTUATOR, SPRING RETURN Ø22MM PLATINUM SERIES METAL, 2 EXTERNAL FLUSH AND 1 MIDDLE EXTENDED PUSHBUTTONS. SPRING RETURN, I - STOP -

Ш

| Product designation  Product type designation | on                    |  |     |          | Triple-touch actuators, spring return - One middle extended buttons LPSB73 |
|-----------------------------------------------|-----------------------|--|-----|----------|----------------------------------------------------------------------------|
| General characteristics                       |                       |  |     |          |                                                                            |
| Colour                                        |                       |  |     |          | Green/Red/Green                                                            |
| Type of positions                             |                       |  |     |          | Triple-touch                                                               |
| Material                                      |                       |  |     |          | Aluminium and zinc alloy for metal parts and polyamide for plastic parts   |
| IEC degree of protection                      | on                    |  |     |          | IP66, IP67 and IP69K                                                       |
| Mechanical features                           |                       |  |     |          |                                                                            |
| Mechanical life                               |                       |  |     | cycles   | 1000000                                                                    |
| Fixing                                        |                       |  |     |          | Without mounting adapter                                                   |
| Mounting adapter                              |                       |  |     |          | LPXAU120M                                                                  |
| UL technical data                             |                       |  |     |          |                                                                            |
| UL degree of protection                       | n                     |  |     |          | Type1, 2, 3R, 4,<br>4X, 12, 12K                                            |
| Ambient conditions                            |                       |  |     |          |                                                                            |
| Temperature                                   |                       |  |     |          |                                                                            |
|                                               | Operating temperature |  |     |          |                                                                            |
|                                               |                       |  | min | °C       | -25                                                                        |
|                                               |                       |  | max | °C       | +70                                                                        |
|                                               | Storage temperature   |  |     | °C       | 40                                                                         |
|                                               |                       |  | min | °C<br>°C | -40<br>+85                                                                 |
| Dimensions                                    |                       |  | max | U        | T00                                                                        |