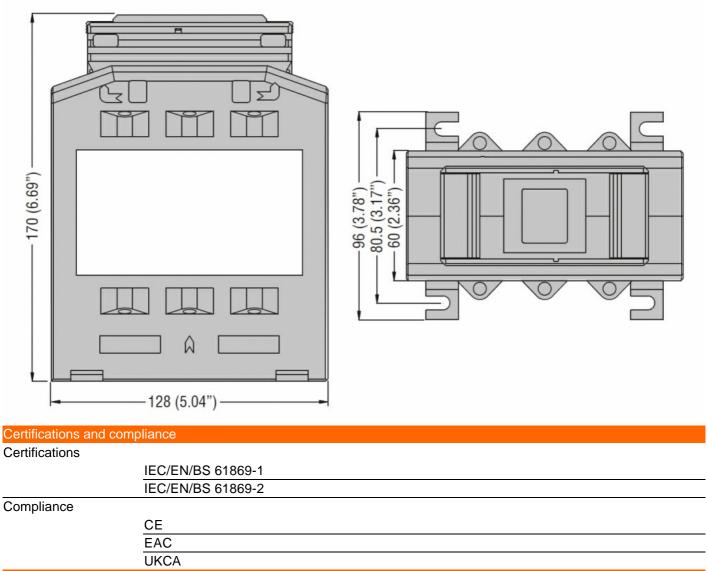

| Product designation                      |       |           | Current<br>trasformers  |
|------------------------------------------|-------|-----------|-------------------------|
| Product type designation                 |       |           | DM37T2000               |
| Type of CT                               |       |           | Solid-core              |
| Current inputs                           |       |           |                         |
| Primary current lpn (/5)                 |       | А         | 2250                    |
| Operational frequency                    |       |           |                         |
|                                          | min   | Hz        | 50                      |
|                                          | max   | Hz        | 60                      |
| Secondary output current                 |       | А         | 5                       |
| Overload withstand Ipn                   |       | %         | 120                     |
| Burden                                   |       |           |                         |
|                                          | cl. 1 | VA        | 15                      |
| Insulations                              |       |           |                         |
| Rated insulation voltage Ui IEC/EN       |       | V         | 720                     |
| IEC rated short-time thermal current Ith |       | Ith for s | 4060                    |
| IEC rated dynamic current Idyn           |       | Ith for s | 2.5                     |
| Insulation dry type                      |       |           | Class E                 |
| Mechanical features                      |       |           |                         |
| Terminals type                           |       |           | Screw                   |
| Fixing                                   |       |           | DIN rail or by<br>Screw |
| Weight                                   |       | g         | 989                     |
| Ambient conditions                       |       |           |                         |
| Temperature                              |       |           |                         |
| Operating temperature                    |       |           |                         |
|                                          | min   | °C        | -25                     |
|                                          | max   | °C        | +50                     |
| Storage temperature                      |       |           |                         |
|                                          | min   | °C        | -40                     |
|                                          | max   | °C        | +80                     |
| Relative humidity                        |       | %         | 90                      |
| Protection degree                        |       |           | IP30                    |
| Dimensions                               |       |           |                         |