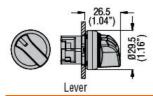

Selector switch Product designation actuators lever -3 position Product type designation LPSS13 General characteristics Black Colour Type of positions Selector switch Aluminium and Material zinc alloy IP66, IP67 and IEC degree of protection IP69K Mechanical features 1000000 Mechanical life cycles Without mounting Fixing adapter LPXAU120M Mounting adapter UL technical data Type1, 2, 3R, 4, UL degree of protection 4X, 12, 12K Ambient conditions Temperature Operating temperature °C -25 min °C +70 max Storage temperature min °C -40 °C +85 max

## **Dimensions**

**ENERGY AND AUTOMATION** 



## Certifications and compliance

| Comp |  |
|------|--|
|      |  |
|      |  |
|      |  |

CSA C22.2 n° 14 IEC/EN/BS 60947-1

IEC/EN/BS 60947-5-1

**UL508** 

Certificates

cULus

## ETIM classification

**ETIM 8.0** 

EC002611 -Control switch