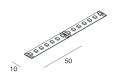

#### **Features**

Use: Indoor

Dimming: WITH ACCESSORY **Emergency: WITH ACCESSORY** 

L: 5000mm A: 10mm

Warranty: 5 years Weight: 0.15kg