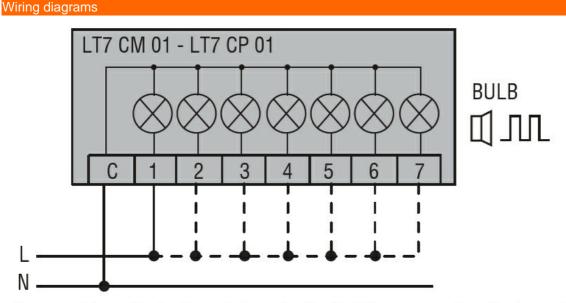

Connect terminals C and 1 as indicated to power the first module. If other modules are fitted, the respective terminals must be connected accordingly.

| Certifications and  | l compliance     |                |
|---------------------|------------------|----------------|
| Compliance          |                  |                |
|                     | CSA C22.2 n° 14  |                |
|                     | IEC/EN 60947-1   |                |
|                     | IEC/EN 60947-5-1 |                |
|                     | UL508            |                |
| Certificates        |                  |                |
|                     | cULus            |                |
|                     | EAC              |                |
| ETIM classification | n                |                |
|                     |                  | EC000232 -     |
| ETIM 8.0            |                  | Optical module |