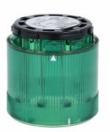

Signal tower Ø70mm/2.75" 8TL7GL - Light mudules

Product designation

| Diametermm - inch70 / 2.75Supply voltage (AC)V110120ColourGreenIEC degree of protectionIP65Mechanical featuresg83 |                          |                     |
|-------------------------------------------------------------------------------------------------------------------|--------------------------|---------------------|
| Supply voltage (AC)V110120ColourGreenIEC degree of protectionIP65Mechanical featuresgWeightgAmbient conditions    | General characteristics  |                     |
| ColourGreenIEC degree of protectionIP65Mechanical featuresgWeightgAmbient conditionsg                             | Diameter                 | mm - inch 70 / 2.75 |
| IEC degree of protection IP65<br>Mechanical features<br>Weight g 83<br>Ambient conditions                         | Supply voltage (AC)      | V 110120            |
| Mechanical features<br>Weight g 83<br>Ambient conditions                                                          | Colour                   | Green               |
| Weight g 83<br>Ambient conditions                                                                                 | IEC degree of protection | IP65                |
| Ambient conditions                                                                                                | Mechanical features      |                     |
|                                                                                                                   | Weight                   | g 83                |
| Temperature                                                                                                       | Ambient conditions       |                     |
|                                                                                                                   | Temperature              |                     |

8LT7GLE3

for signal tower