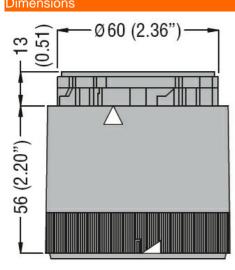

Signal tower Ø70mm/2.75" 8TL7GL - Light mudules

Product designation

| Diametermm - inch70 / 2.75Supply voltage (AC)V110120ColourGreenIEC degree of protectionIP65Mechanical featuresg83 |                          |                     |
|-------------------------------------------------------------------------------------------------------------------|--------------------------|---------------------|
| Supply voltage (AC)V110120ColourGreenIEC degree of protectionIP65Mechanical featuresgWeightgAmbient conditions    | General characteristics  |                     |
| ColourGreenIEC degree of protectionIP65Mechanical featuresgWeightgAmbient conditionsg                             | Diameter                 | mm - inch 70 / 2.75 |
| IEC degree of protection IP65<br>Mechanical features<br>Weight g 83<br>Ambient conditions                         | Supply voltage (AC)      | V 110120            |
| Mechanical features<br>Weight g 83<br>Ambient conditions                                                          | Colour                   | Green               |
| Weight g 83<br>Ambient conditions                                                                                 | IEC degree of protection | IP65                |
| Ambient conditions                                                                                                | Mechanical features      |                     |
|                                                                                                                   | Weight                   | g 83                |
| Temperature                                                                                                       | Ambient conditions       |                     |
|                                                                                                                   | Temperature              |                     |

Operating temperature

|            | • | 0 |  |  | min | °C | -20 |  |
|------------|---|---|--|--|-----|----|-----|--|
|            |   |   |  |  | max | °C | +50 |  |
| Dimensions |   |   |  |  |     |    |     |  |