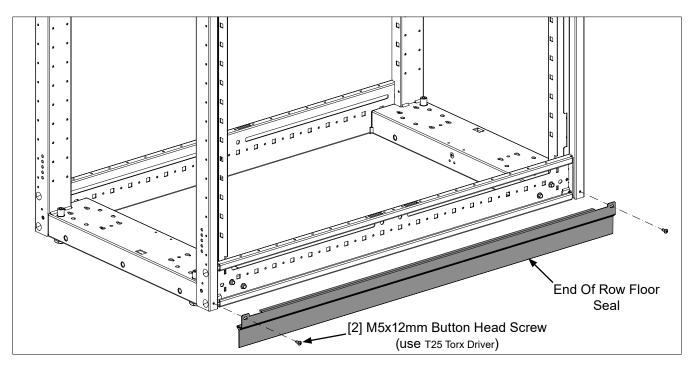

## End Of Row Floor Seal Installation

- Install End of Row Floor Seal to side of cabinet frame using (2) M5x12mm Screws. (Flange on Side Floor Seal bracketl will face inward toward the cabinet.)
- NOTE: Height range of floor skirt is between 31mm (1.2") and 43.7mm (1.2") from the floor.