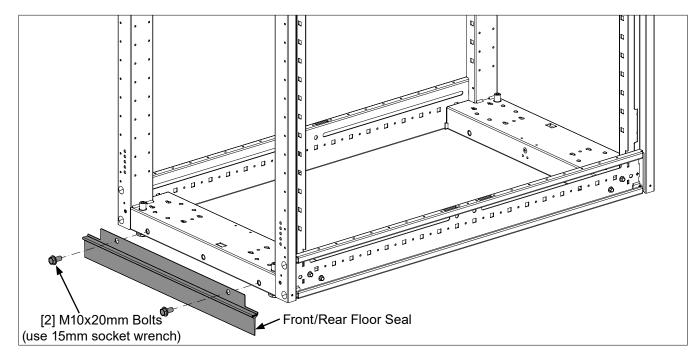

### Front and Rear Floor Seal Installation

- Install Floor Seal to front or rear of cabinet frame using (2) M10x20mm Bolts. (Flange on floor seal will face outward away from the cabinet.)
- NOTE: Height range of floor skirt is between 31mm (1.2") and 43.7mm (1.2") from the floor.