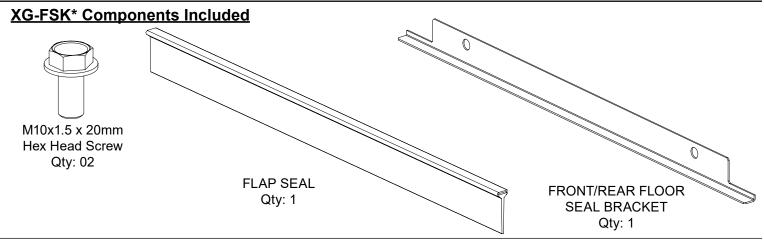

### FLEXFUSION FRONT/REAR & END OF ROW FLOOR SEAL KIT

Part Number(s) : XG-FSK6, XG-FSK7, XG-FSK8, XG-FSEOR1, XG-FSEOR2

© Panduit Corp. 2021

# V00029UA

For Technical Support: www.panduit.com/resources/install\_maintain.asp