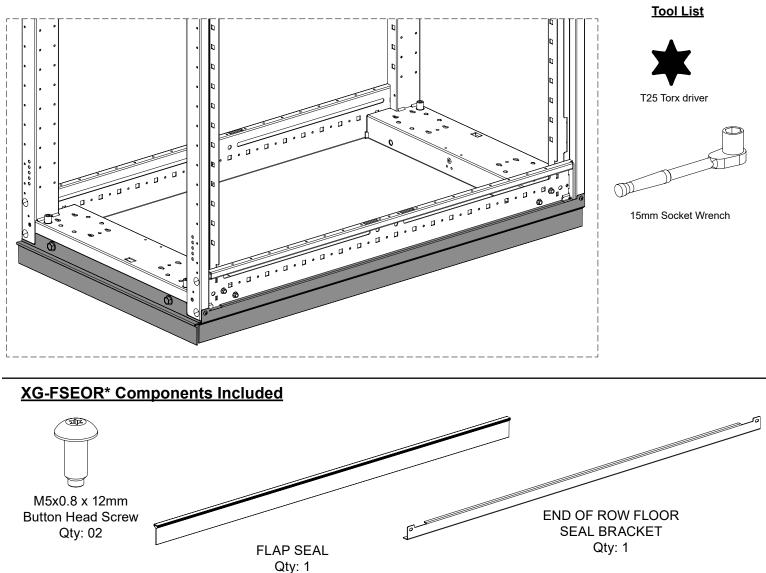

### FLEXFUSION FRONT/REAR & END OF ROW FLOOR SEAL KIT

Part Number(s) : XG-FSK6, XG-FSK7, XG-FSK8, XG-FSEOR1, XG-FSEOR2

© Panduit Corp. 2021

# V00029UA

For Technical Support: www.panduit.com/resources/install\_maintain.asp