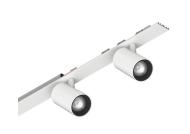

# P-30 STRIP LED

105884.01

# **Features**

Use: Indoor

Type of installation: RECESSED INTO PLASTERBOARD, SUSPENDED, CEILING MOUNTED

Emission: ADJUSTABLE

Optics: SPOT Beam: 40° Colour: WHITE Dimming: ON/OFF Emergency: NO L: 800mm A: 31mm Made in: ITALY Warranty: 5 years

# Tech data

Luminaire input power: 14.9W Luminaire luminouse flux: 1078lm

IP: 20

Insulation class: I

Supply voltage: 220-240V 50/60Hz

SELV: Sì

#### Source

Light source: LED Source power: 12W Colour temperature: 4000K

CRI: >90

Colour tolerance: 2 Step MacAdam LED lifespan: 50000h L80 B20