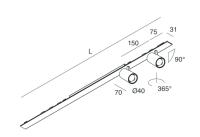

# **Features**

Use: Indoor

Type of installation: RECESSED INTO PLASTERBOARD, SUSPENDED, CEILING MOUNTED

Emission: ADJUSTABLE

Optics: SPOT Beam: 40° Colour: WHITE Dimming: ON/OFF Emergency: NO L: 800mm A: 31mm Made in: ITALY Warranty: 5 years