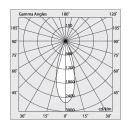

# Tech data

Luminaire input power: 14.9W Luminaire luminouse flux: 1078lm

IP: 20

Insulation class: I

Supply voltage: 220-240V 50/60Hz

SELV: Sì