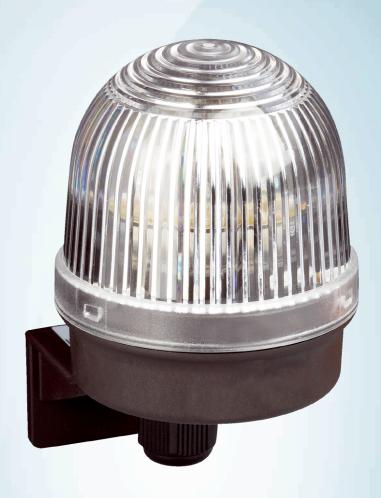

### **Indicator lamp**

#### Technical specifications

| Accessory group | Muting accessories                                                                          |
|-----------------|---------------------------------------------------------------------------------------------|
| Description     | Muting lamp                                                                                 |
| Items supplied  | Inclusive male connector M12 and connection cable (10 m), mounting bracket and mounting kit |
| Indication      | Incandescent lamp                                                                           |
| Classifications |                                                                                             |
| eCl@ss 5.0      | 27210301                                                                                    |
| eCl@ss 5.1.4    | 27210301                                                                                    |
| eCl@ss 6.0      | 27210301                                                                                    |
| eCl@ss 6.2      | 27210301                                                                                    |
| eCl@ss 7.0      | 27210301                                                                                    |
| eCl@ss 8.0      | 27210301                                                                                    |
| eCl@ss 8.1      | 27210301                                                                                    |
| eCl@ss 9.0      | 27210301                                                                                    |
| eCl@ss 10.0     | 27210301                                                                                    |
| eCl@ss 11.0     | 27210301                                                                                    |
| eCl@ss 12.0     | 27210301                                                                                    |
| ETIM 5.0        | EC001334                                                                                    |
| ETIM 6.0        | EC001334                                                                                    |
| ETIM 7.0        | EC001334                                                                                    |
| ETIM 8.0        | EC001334                                                                                    |
| UNSPSC 16.0901  | 32151502                                                                                    |