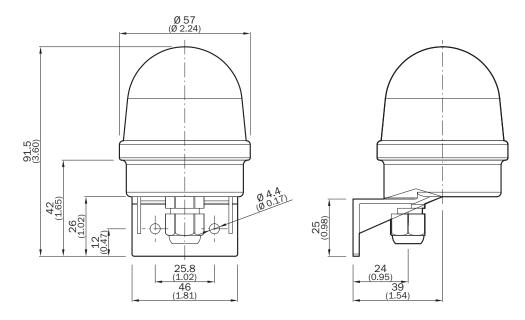

|
| eCl@ss 12.0     | 27210301                                                                                    |
| ETIM 5.0        | EC001334                                                                                    |
| ETIM 6.0        | EC001334                                                                                    |
| ETIM 7.0        | EC001334                                                                                    |
| ETIM 8.0        | EC001334                                                                                    |
| UNSPSC 16.0901  | 32151502                                                                                    |

#### Dimensional drawing (Dimensions in mm (inch))

Muting indicator lamp



## SICK AT A GLANCE

SICK is one of the leading manufacturers of intelligent sensors and sensor solutions for industrial applications. A unique range of products and services creates the perfect basis for controlling processes securely and efficiently, protecting individuals from accidents and preventing damage to the environment.

We have extensive experience in a wide range of industries and understand their processes and requirements. With intelligent sensors, we can deliver exactly what our customers need. In application centers in Europe, Asia and North America, system solutions are tested and optimized in accordance with customer specifications. All this makes us a reliable supplier and development partner.

Comprehensive services complete our offering: SICK LifeTime Services provi