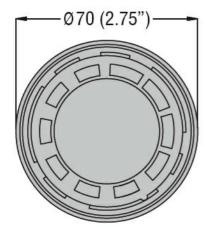

| Product designation               |     |          | Signal tower<br>Ø70mm/2.75" |
|-----------------------------------|-----|----------|-----------------------------|
| Product type designation          |     |          | 8TL7FL - Light<br>mudules   |
| General characteristics           |     |          |                             |
| Diameter                          | m   | m - inch | 70 / 2.75                   |
| Supply voltage (AC)               |     | V        | 110120                      |
| Colour                            |     |          | Green                       |
| IEC degree of protection          |     |          | IP65                        |
| Light consumption per module (AC) |     | mA       | 20                          |
| Light consumption per module (DC) |     | mA       | 20                          |
| Sound module consumption (AC)     |     | mA       | 20                          |
| Sound module consumption (DC)     |     | mA       | 20                          |
| Mechanical features               |     |          |                             |
| Weight                            |     | g        | 92                          |
| Ambient conditions                |     |          |                             |
| Temperature                       |     |          |                             |
| Operating temperature             |     |          |                             |
|                                   | min | °C       | -20                         |
|                                   | max | °C       | +50                         |