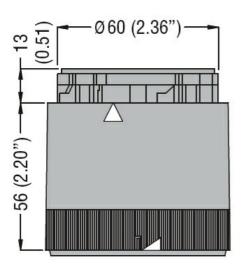

Dimensions

Wiring diagrams

Connect terminals C and 1 as indicated to power the first module. If other modules are fitted, the respective terminals must be connected accordingly.

Certifications and compliance Compliance