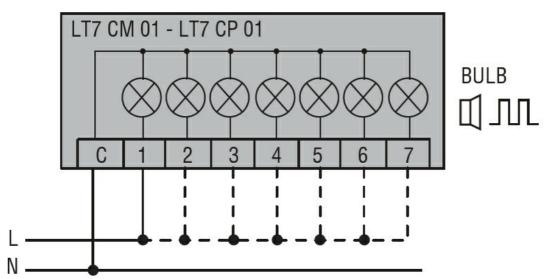

Dimensions

Wiring diagrams

Connect terminals C and 1 as indicated to power the first module. If other modules are fitted, the respective terminals must be connected accordingly.

Certifications and compliance Compliance