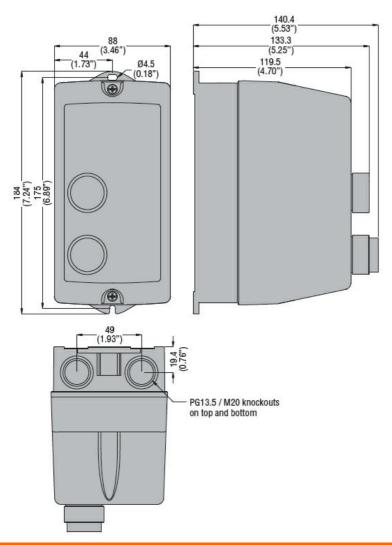

DIRECT-ON-LINE-STARTER, ENCLOSED WITHOUT THERMAL OVERLOAD RELAY, WITH START AND STOP/RESET BUTTONS, WITH BG09/BG12 CONTACTOR, 10A MAX (≤440V), IP65. CONTACTOR COIL VOLTAGE 400VAC 50/60HZ

| Product designation  Product type designation |     |    | Direct-on-line<br>starter<br>M0P00910 |
|-----------------------------------------------|-----|----|---------------------------------------|
| Electrical features                           |     |    |                                       |
| Maximum operating current (≤440V)             |     | Α  | 10                                    |
| Components                                    |     |    |                                       |
| Starter enclosure standard supplied           |     |    | M0PA                                  |
| Contactor standard supplied                   |     |    | BG0910A                               |
| Thermal relay to purchase separately          |     |    | RF9                                   |
| Mechanical features                           |     |    |                                       |
| Weight                                        |     | g  | 667                                   |
| Ambient conditions                            |     |    |                                       |
| Operating temperature                         |     |    |                                       |
|                                               | min | °C | -25                                   |
|                                               | max | °C | +60                                   |
| Storage temperature                           |     |    |                                       |
|                                               | min | °C | -40                                   |
|                                               | max | °C | +70                                   |
| Resistance & Protection                       |     |    |                                       |
| Frontal IP degree                             |     |    | IP65                                  |
| Dimensions                                    |     |    |                                       |