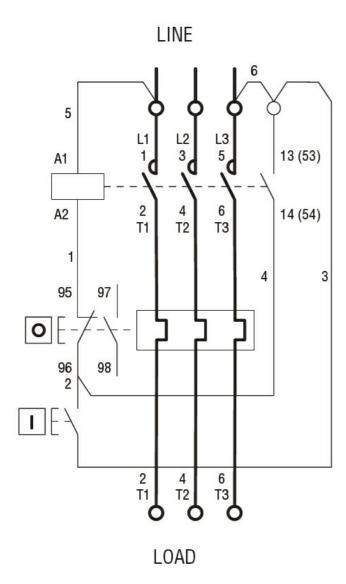

DIRECT-ON-LINE-STARTER, ENCLOSED WITHOUT THERMAL OVERLOAD RELAY, WITH START AND STOP/RESET BUTTONS, WITH BG09/BG12 CONTACTOR, 10A MAX (≤440V), IP65. CONTACTOR COIL VOLTAGE 400VAC 50/60HZ

Wiring diagrams

## I = Start; O = Stop/Reset

| Certifications and compliance |                       |  |
|-------------------------------|-----------------------|--|
| Compliance                    |                       |  |
|                               | IEC/EN 60947-1        |  |
|                               | IEC/EN 60947-4-1      |  |
|                               | UL508 CSA C22.2 n° 14 |  |
| Certificates                  |                       |  |
|                               | CSAus                 |  |
|                               | cULus                 |  |
|                               | EAC                   |  |
| FTIM classification           |                       |  |