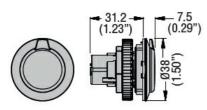

|     |    |                                                                          |
| Operating temperature    |     |    |                                                                          |
|                          | min | °C | -25                                                                      |
|                          | max | °C | +70                                                                      |
| Storage temperature      |     |    |                                                                          |
|                          | min | °C | -40                                                                      |
|                          | max | °C | +85                                                                      |

## **Dimensions**



## Certifications and compliance

Compliance

CSA C22.2 n° 14

IEC/EN/BS 60947-1

IEC/EN/BS 60947-5-1

UL508

Certificates

cULus

## ETIM classification

**ETIM 8.0** 

EC002780 -Interface module