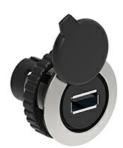

## COMMUNICATION INTERFACE Ø30MM PLATINUM SERIES FLAT METAL, USB INTERFACE TYPE 3.0, A/A CONNECTION TYPE

| Product designation      |     |    | USB interface,<br>A/A female type<br>connection                          |
|--------------------------|-----|----|--------------------------------------------------------------------------|
| Product type designation |     |    | LPFD0                                                                    |
| General characteristics  |     |    |                                                                          |
| Material                 |     |    | Aluminium and zinc alloy for the metal part, polyamide for plastic parts |
| IEC degree of protection |     |    | IP66, IP67 and IP69K                                                     |
| UL technical data        |     |    |                                                                          |
| UL degree of protection  |     |    | 1, 2, 3R, 4, 4X,<br>12, 12K on front                                     |
| Ambient conditions       |     |    |                                                                          |
| Temperature              |     |    |                                                                          |
| Operating temperature    |     |    |                                                                          |
|                          | min | °C | -25                                                                      |
|                          | max | °C | +70                                                                      |
| Storage temperature      |     |    |                                                                          |
|                          | min | °C | -40                                                                      |
|                          | max | °C | +85                                                                      |