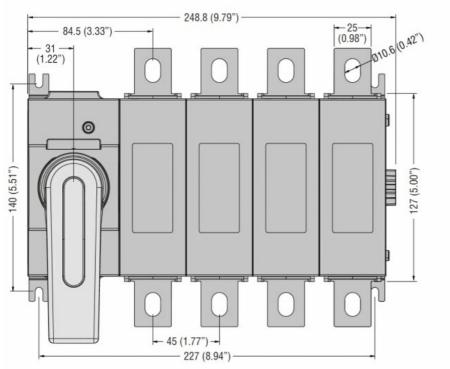

### FOURTH POLE ADD-ON, SIMULTANEOUS CLOSING OPERATION AS SWITCH DISCONNECTOR POLES, IEC/EN. FOR GL0400C1 VERSION



| Product designation                           |     | Fourth pole |
|-----------------------------------------------|-----|-------------|
| Product type designation                      |     | GLX42       |
| Number of poles                               | Nr. | 1           |
| Operating voltage type                        |     | AC          |
| Contact characteristics                       |     |             |
| IEC Conventional free air thermal current Ith | Α   | 400         |
| Rated insulation voltage Ui IEC/EN            | V   | 1000        |
| Rated impulse withstand voltage Uimp          | kV  | 12          |

# **Dimensions**





### Wiring diagrams



### Certifications and compliance

### Compliance





## FOURTH POLE ADD-ON, SIMULTANEOUS CLOSING OPERATION AS SWITCH DISCONNECTOR POLES, IEC/EN. FOR GL0400C1 VERSION

IEC/EN 60947-1

IEC/EN 60947-3

ETIM classification

ETIM 8.0

EC002498 -Accessories/spare parts for lowvoltage switch technology