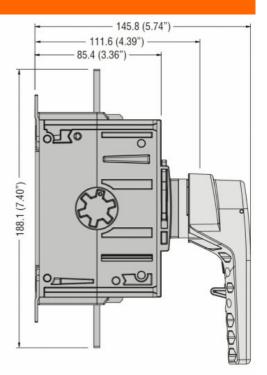

### FOURTH POLE ADD-ON, SIMULTANEOUS CLOSING OPERATION AS SWITCH DISCONNECTOR POLES, IEC/EN. FOR GL0400C1 VERSION



| Product designation                           |     | Fourth pole |
|-----------------------------------------------|-----|-------------|
| Product type designation                      |     | GLX42       |
| Number of poles                               | Nr. | 1           |
| Operating voltage type                        |     | AC          |
| Contact characteristics                       |     |             |
| IEC Conventional free air thermal current Ith | Α   | 400         |
| Rated insulation voltage Ui IEC/EN            | V   | 1000        |
| Rated impulse withstand voltage Uimp          | kV  | 12          |

# **Dimensions**





### Wiring diagrams



### Certifications and compliance

### Compliance





## FOURTH POLE ADD-ON, SIMULTANEOUS CLOSING OPERATION AS SWITCH DISCONNECTOR POLES, IEC/EN. FOR GL0400C1 VERSION

IEC/EN 60947-1

IEC/EN 60947-3

ETIM classification

ETIM 8.0

EC002498 -Accessories/spare parts for lowvoltage switch technology