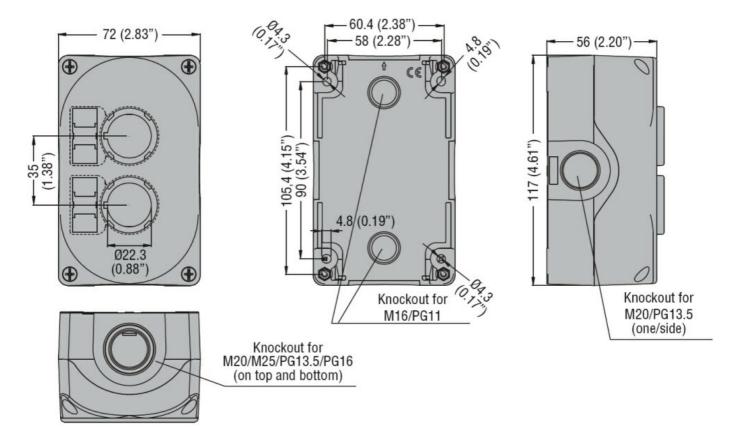

| Product designation                 |     |    | Plastic control station without actuators - for 2 actuators |
|-------------------------------------|-----|----|-------------------------------------------------------------|
| Product type designation            |     |    | LPZP2A8                                                     |
| General characteristics             |     |    |                                                             |
| Colour                              |     |    | Grey                                                        |
| Material                            |     |    | Polycarbonate                                               |
| IEC degree of protection            |     |    | IP66, IP67,<br>IP69K                                        |
| Mechanical features                 |     |    |                                                             |
| Tightening torque for terminals max |     | Nm | 1.8                                                         |
| Weight                              |     | g  | 152                                                         |
| UL technical data                   |     |    |                                                             |
| UL degree of protection             |     |    | 1, 2, 3R, 4, 4X,<br>12K                                     |
| Ambient conditions                  |     |    |                                                             |
| Temperature                         |     |    |                                                             |
| Operating temperature               |     |    |                                                             |
|                                     | min | °C | -25                                                         |
|                                     | max | °C | +70                                                         |
| Storage temperature                 |     |    |                                                             |
|                                     | min | °C | -40                                                         |
|                                     | max | °C | +85                                                         |
| Dimensions                          |     |    |                                                             |