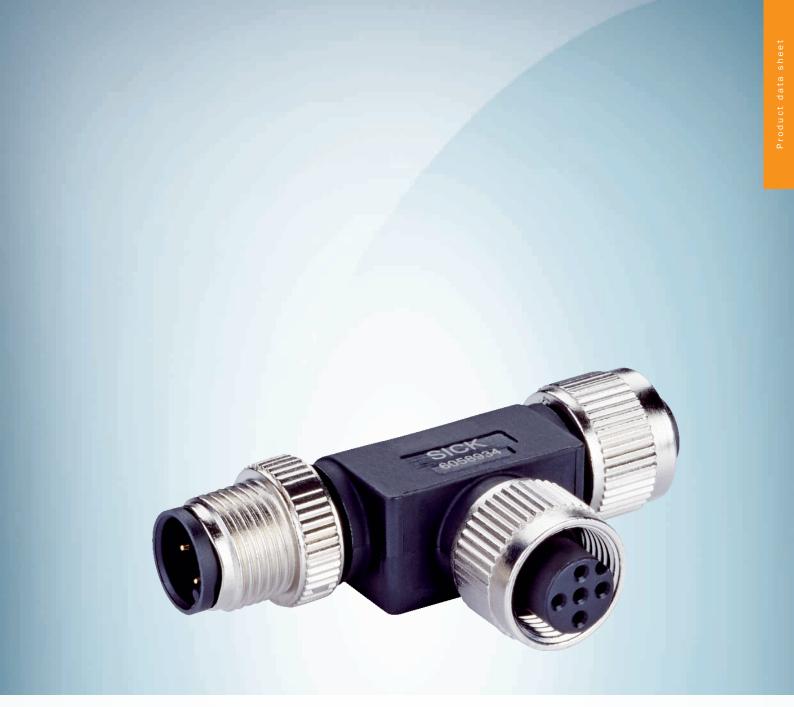

# **T-junctions**

Y- and T-connectors

**PLUG CONNECTORS AND CABLES** 

#### Technical specifications

| Accessory family              | T-junctions                                                                                        |
|-------------------------------|----------------------------------------------------------------------------------------------------|
| Housing material              | TPU                                                                                                |
| Locking nut material          | Zinc die-cast, nickel-plated                                                                       |
| Reference voltage             | ≤ 60 V                                                                                             |
| Current loading               | 4 A                                                                                                |
| Note                          | Male connector M12, 4-pin, straight, A-coded to 2 x female connector M12, 5-pin, straight, A-coded |
| Ambient operating temperature | -25 °C +90 °C                                                                                      |
| Enclosure rating              | IP65                                                                                               |