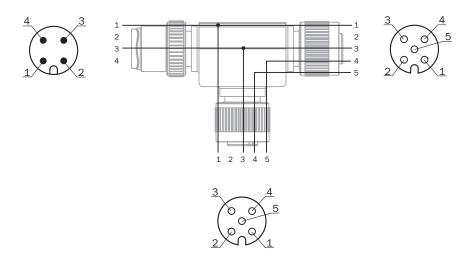

## Connection diagram

#### Technical specifications

| Accessory family              | T-junctions                                                                                        |
|-------------------------------|----------------------------------------------------------------------------------------------------|
| Housing material              | TPU                                                                                                |
| Locking nut material          | Zinc die-cast, nickel-plated                                                                       |
| Reference voltage             | ≤ 60 V                                                                                             |
| Current loading               | 4 A                                                                                                |
| Note                          | Male connector M12, 4-pin, straight, A-coded to 2 x female connector M12, 5-pin, straight, A-coded |
| Ambient operating temperature | -25 °C +90 °C                                                                                      |
| Enclosure rating              | IP65                                                                                               |