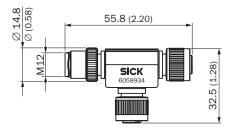

### Dimensional drawing (Dimensions in mm (inch))

#### Technical specifications

| Accessory family              | T-junctions                                                                                        |
|-------------------------------|----------------------------------------------------------------------------------------------------|
| Housing material              | TPU                                                                                                |
| Locking nut material          | Zinc die-cast, nickel-plated                                                                       |
| Reference voltage             | ≤ 60 V                                                                                             |
| Current loading               | 4 A                                                                                                |
| Note                          | Male connector M12, 4-pin, straight, A-coded to 2 x female connector M12, 5-pin, straight, A-coded |
| Ambient operating temperature | -25 °C +90 °C                                                                                      |
| Enclosure rating              | IP65                                                                                               |