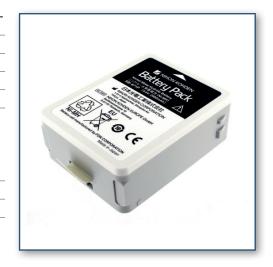

## MAIN INFORMATION / INFORMATIONS GENERALES

| BRAND NAME / MARQUE                | Nihon Kohden                                     |
|------------------------------------|--------------------------------------------------|
| TYPE OF BATTERY / TYPE DE BATTERIE | Medical battery / Batterie pour appareil médical |
| TECHNOLOGY / TECHNOLOGIE           | Nickel-métal hydrure                             |
| VOLTAGE / TENSION                  | 9.6V                                             |
| CAPACITY / CAPACITÉ                | 2.9Ah                                            |
| DIMENSIONS / DIMENSIONS            |                                                  |
| • LENGHT / LONGUEUR                | 96mm                                             |
| • WIDTH / LARGEUR                  | <b>76</b> mm                                     |
| • HEIGHT / HAUTEUR                 | 35mm                                             |
| WEIGHT / POIDS                     | 550gr                                            |
| PART NUMBER / PART NUMBER          | SB-671P                                          |