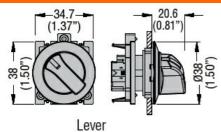

UL technical data        |     |        |                                 |
| UL degree of protection  |     |        | Type1, 2, 3R, 4,<br>4X, 12, 12K |
| Ambient conditions       |     |        |                                 |
| Temperature              |     |        |                                 |
| Operating temperature    |     |        |                                 |
|                          | min | °C     | -25                             |
|                          | max | °C     | +70                             |
| Storage temperature      |     |        |                                 |
|                          | min | °C     | -40                             |
| Dimensions               | max | °C     | +85                             |

#### **Dimensions**



### Certifications and compliance

| Com   | pliance  |
|-------|----------|
| 00111 | pilalice |

CSA C22.2 n° 14 IEC/EN/BS 60947-1 IEC/EN/BS 60947-5-1

UL508

Certificates

cULus

### ETIM classification





# ILLUMINATED SELECTOR SWITCH ACTUATOR Ø30MM PLATINUM SERIES FLAT METAL, 3 POSITION, 1 > 0 - 2. BLUE

ETIM 8.0

EC002611 -Control switch