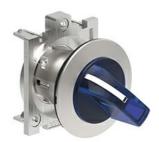

## ILLUMINATED SELECTOR SWITCH ACTUATOR Ø30MM PLATINUM SERIES FLAT METAL, 3 POSITION, 1 > 0 - 2. BLUE

|                          |     |        | Illuminated selector switch     |
|--------------------------|-----|--------|---------------------------------|
| Product designation      |     |        | actuator - 3                    |
|                          |     |        | position                        |
| Product type designation |     |        | LPFSL13                         |
| General characteristics  |     |        |                                 |
| Colour                   |     |        | Blue                            |
| Type of positions        |     |        | Selector switch                 |
| Material                 |     |        | Aluminium and zinc alloy        |
| IEC degree of protection |     |        | IP66, IP67 and IP69K            |
| Mechanical features      |     |        |                                 |
| Mechanical life          |     | cycles | 1000000                         |
| Fixing                   |     |        | Without mounting adapter        |
| Mounting adapter         |     |        | LPXAU120M                       |
| UL technical data        |     |        |                                 |
| UL degree of protection  |     |        | Type1, 2, 3R, 4,<br>4X, 12, 12K |
| Ambient conditions       |     |        |                                 |
| Temperature              |     |        |                                 |
| Operating temperature    |     |        |                                 |
|                          | min | °C     | -25                             |
|                          | max | °C     | +70                             |
| Storage temperature      |     |        |                                 |
|                          | min | °C     | -40                             |
| Dimensions               | max | °C     | +85                             |