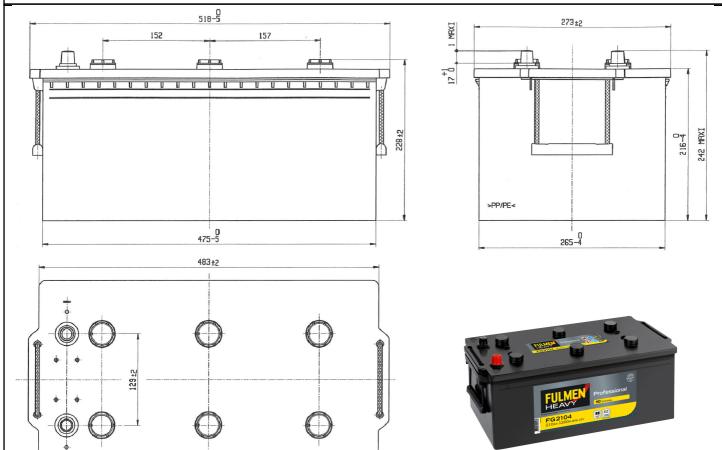

## TECHNICAL DATASHEET

Printed: 24/11/2009

Product Management
Transportation Europe

 Central Article Code:
 D06120W03-A
 Created:
 06/09/2005

 ETN Code or Other:
 710 015 115
 Modified:
 10/07/2009

| PERFORMANCES               |                             |       | CONTAINER                  |                        |         |
|----------------------------|-----------------------------|-------|----------------------------|------------------------|---------|
| Voltage (V):               | 12 V                        |       | Type:                      | D06                    | BLACK   |
| C20 (Ah):                  | 210.0                       | 20 h  | Hold Down:                 | В0                     |         |
| Rc (min):                  | 0                           |       | H. D. Adapter:             | No                     |         |
| Cranking (A):              | 1200 EN                     |       | COVER                      |                        |         |
| Vibration:<br>Endurance:   | V2 (35Hz/6)<br>E2 (90 cycle | ,     | Type: Polarity: Terminals: | Flat/Screw             | BLACK   |
| Charge:                    | WET                         |       |                            | ETN 4<br>EN taper post |         |
| Technology:<br>Grid :      | Vented/Floo<br>Hybrid       | oded  | Terminal Adap<br>SOCI:     | oter: No<br>No         |         |
| WEIGHT AND STD. DIMENSIONS |                             |       | Ventilation:               | Independent            |         |
| Battery Weight             | (kg): 56.64                 |       | Filter:<br>Lateral Plug:   | No<br>No               |         |
| Volume acid (I): 16.64     |                             | PLUGS |                            |                        |         |
| Length (mm):               | 518                         |       | Type:                      | 6 x M27                | BLACK   |
| Width (mm):                | Ith (mm): 279               |       | HANDLES                    |                        |         |
| Height (mm):               | 240                         |       | Type: 2                    | 2 x Rope (Rigid holder | ) BLACK |
|                            |                             |       | OTHERS                     |                        |         |
|                            |                             |       | Degassing Tu               | Degassing Tube: No     |         |