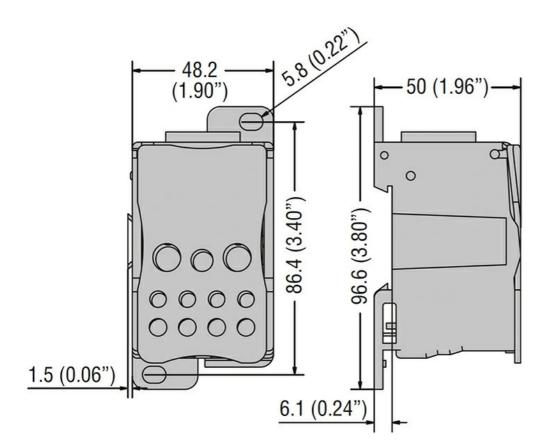

| Product designation                           |                                        |     | Power              |
|-----------------------------------------------|----------------------------------------|-----|--------------------|
|                                               |                                        |     | distribution block |
| Electrical features                           |                                        |     | 4                  |
| Number of poles                               |                                        |     | 1                  |
| Rated insulation voltage Ui                   |                                        | V   | 1000               |
| IEC Conventional free air thermal current Ith |                                        | Α   | 255                |
| Rated peak withstand current lpk              |                                        | kA  | 51                 |
| Rated short time current Icw 60s              |                                        | Α   | 24.5               |
| Connections                                   |                                        |     |                    |
| Terminal hole diameter_Option 1               |                                        | mm  | 1x16mm             |
| Conductor section connectable_Option 1        |                                        |     |                    |
|                                               |                                        | mm2 | 35120              |
|                                               |                                        | AWG | 6250 Kcmil         |
| Terminal hole diameter_Option 2               |                                        | mm  | 2x9.5mm            |
| Conductor section connectable_Option 2        |                                        |     |                    |
|                                               |                                        | mm2 | 635                |
|                                               |                                        | AWG | 141                |
| Terminal hole diameter_Option 3               |                                        | mm  | 5x7.5mm            |
| Conductor section connectable_Option 3        |                                        |     |                    |
|                                               |                                        | mm2 | 2.516              |
|                                               |                                        | AWG | 144                |
|                                               | Terminal hole diameter_Option 4        | mm  | 4x6mm              |
|                                               | Conductor section connectable_Option 4 |     |                    |
|                                               |                                        | mm2 | 2.510              |
|                                               |                                        | AWG | 146                |
| Mechanical features                           |                                        |     |                    |
| Operating position                            |                                        |     |                    |
|                                               | normal                                 |     | Vertical plane     |
|                                               | allowable                              |     | Any                |
|                                               |                                        |     | Screw / DIN rail   |
| Fixing                                        |                                        |     | 35mm               |
| Metric Allen Key                              |                                        | mm  | 3-4-5-8            |
| Weight                                        |                                        | g   | 405                |
| Resistance & Protection                       |                                        |     |                    |
| Terminals IP degree                           |                                        |     | IP20 front         |
| Dimensions                                    |                                        |     |                    |