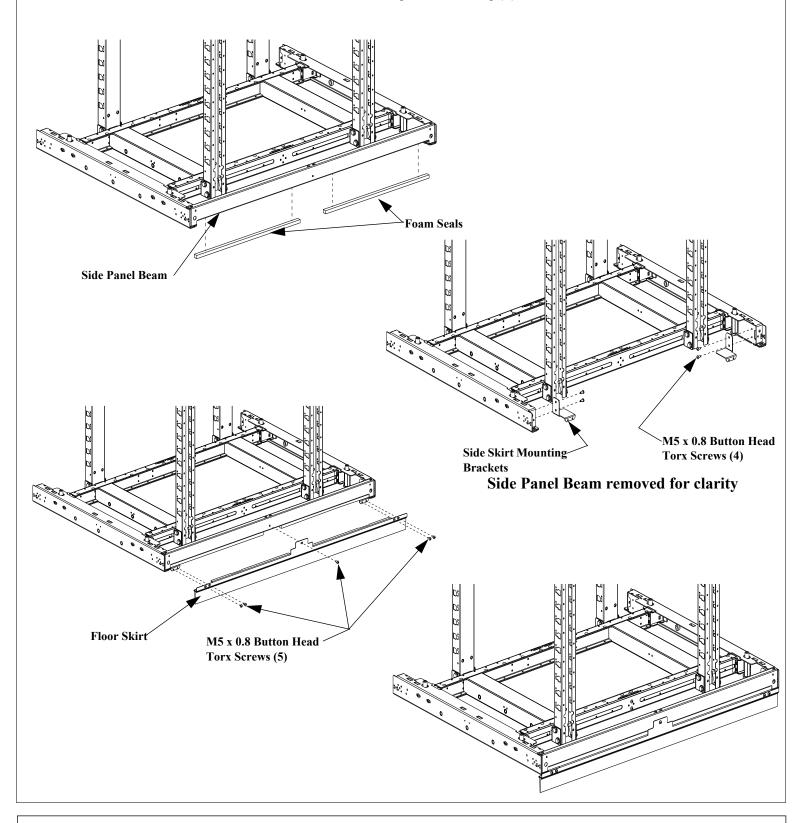

### **End of Row Floor Seal Installation With Standard Side Panel**

- 1. Attach (2) Foam Seals to the bottom of the side panel beam, as shown below.
- 2. Attach (2) Side Skirt Mounting Brackets using (4) M5 x 0.8 Button Head Torx Screws.
- 3. Attach Floor Skirt to Side Panel Cross Beam and mounting brackets using (5) M5 x 0.8 Button Head Torx Screws.