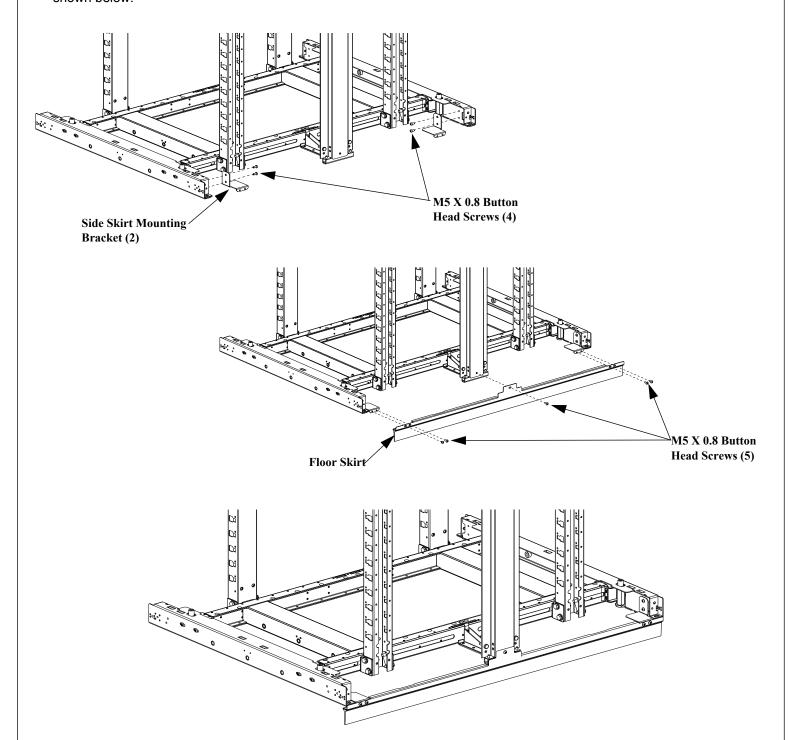

## **End of Row Floor Seal Installation With End of Row Side Panel**

- 1. Attach Side Skirt Mounting Brackets to the back of the side to side beams of the frame (front and rear) using (4) M5 x 0.8 Button Head Torx Screws.
- 2. Attach Floor Skirt to Side Panel Vertical Beam and mounting brackets using (5) M5 x 0.8 Button Head Torx Screws, as shown below.