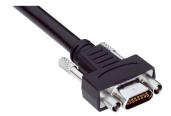

# Connecting cable

Sensor/actuator cable

**PLUG CONNECTORS AND CABLES** 

## Technical specifications

| Connection type head A | Male connector, Micro D-Sub, 15-pin, straight |
|------------------------|-----------------------------------------------|
| Connection type head B | Flying leads                                  |
| Connection type        | Flying leads                                  |
| Cable                  | 2 m                                           |
| Shielding              | Shielded                                      |
| Note                   | For direct encoder connection                 |