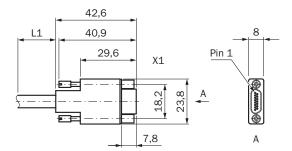

| 2 m                                           |
| Shielding              | Shielded                                      |
| Note                   | For direct encoder connection                 |

#### Classifications

| ECLASS 5.0     | 27279201 |
|----------------|----------|
| ECLASS 5.1.4   | 27279201 |
| ECLASS 6.0     | 27279201 |
| ECLASS 6.2     | 27279201 |
| ECLASS 7.0     | 27279201 |
| ECLASS 8.0     | 27279201 |
| ECLASS 8.1     | 27279201 |
| ECLASS 9.0     | 27060311 |
| ECLASS 10.0    | 27060311 |
| ECLASS 11.0    | 27060311 |
| ECLASS 12.0    | 27060311 |
| ETIM 5.0       | EC001855 |
| ETIM 6.0       | EC001855 |
| ETIM 7.0       | EC001855 |
| ETIM 8.0       | EC001855 |
| UNSPSC 16.0901 | 31163032 |

#### Dimensional drawing (Dimensions in mm (inch))



#### PIN assignment



# SICK AT A GLANCE

SICK is one of the leading manufacturers of intelligent sensors and sensor solutions for industrial applications. A unique range of products and services creates the perfect basis for controlling processes securely and efficiently, protecting individuals from accidents and preventing damage to the environment.

We have extensive experience in a wide range of industries and understand their processes and requirements. With intelligent sensors, we can deliver exactly what our customers need. In application centers in Europe, Asia and North America, system solutions are tested and optimized in accordance with customer specifications. All this makes us a reliable supplier and development partner.

Comprehensive services complete our offering: SICK L