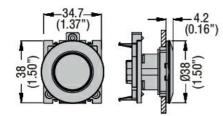

|     |        |                  |
| Temperature                               |                       |     |        |                  |
|                                           | Operating temperature |     |        |                  |
|                                           |                       | min | °C     | -25              |
|                                           |                       | max | °C     | +70              |
|                                           | Storage temperature   |     |        |                  |
|                                           | -                     | min | °C     | -40              |
|                                           |                       | max | °C     | +85              |

## Dimensions



## Certifications and compliance

| Compliance          |                     |
|---------------------|---------------------|
|                     | CSA C22.2 n° 14     |
|                     | IEC/EN/BS 60947-1   |
|                     | IEC/EN/BS 60947-5-1 |
|                     | UL508               |
| Certificates        |                     |
|                     | cULus               |
| ETIM classification |                     |
|                     |                     |

**LPFB105** 





ETIM 8.0

EC000221 -Front element for push button