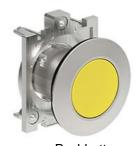

|                                           |                       |     |        | Pushbutton       |
|-------------------------------------------|-----------------------|-----|--------|------------------|
| Product designation                       |                       |     |        | actuator, spring |
|                                           |                       |     |        | return           |
| Product type designation                  |                       |     |        | LPFB10           |
| General characteristics                   |                       |     |        |                  |
| Colour                                    |                       |     |        | Yellow           |
| Type of positions                         |                       |     |        | Flush pushbutton |
| Material                                  |                       |     |        | Aluminium and    |
| Malena                                    |                       |     |        | zinc alloy       |
| IEC degree of protection                  |                       |     |        | IP66, IP67 and   |
|                                           |                       |     |        | IP69K            |
| Mechanical features                       |                       |     |        |                  |
| Operating force                           |                       |     | kg-lb  | <0.5Kg / 1.1lb   |
| Mechanical life - spring return actuators |                       | (   | cycles | 500000           |
| Fiving                                    |                       |     |        | Without mounting |
| Fixing                                    |                       |     |        | adapter          |
| Mounting adapter                          |                       |     |        | LPXAU120M        |
| UL technical data                         |                       |     |        |                  |
| III degree of protection                  |                       |     |        | Type1, 2, 3R, 4, |
| UL degree of protection                   |                       |     |        | 4X, 12, 12K      |
| Ambient conditions                        |                       |     |        |                  |
| Temperature                               |                       |     |        |                  |
|                                           | Operating temperature |     |        |                  |
|                                           |                       | min | °C     | -25              |
|                                           |                       | max | °C     | +70              |
|                                           | Storage temperature   |     |        |                  |
|                                           | -                     | min | °C     | -40              |
|                                           |                       | max | °C     | +85              |