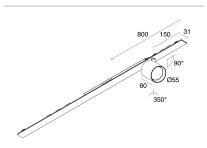

## **Features**

Use: Indoor

Type of installation: RECESSED INTO PLASTERBOARD, SUSPENDED, CEILING MOUNTED

Emission: ADJUSTABLE

Optics: SPOT
Beam: 14°
Colour: WHITE
Dimming: ON/OFF
Emergency: NO
L: 800mm
A: 31mm
H: 31mm
Made in: ITALY
Warranty: 5 years
Weight: 0.9kg