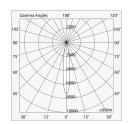

## **Features**

Use: Indoor

Type of installation: RECESSED INTO PLASTERBOARD, SUSPENDED, CEILING MOUNTED

Emission: ADJUSTABLE

Optics: SPOT
Beam: 14°
Colour: WHITE
Dimming: ON/OFF
Emergency: NO
L: 800mm
A: 31mm
H: 31mm
Made in: ITALY
Warranty: 5 years
Weight: 0.9kg

## Tech data

Luminaire input power: 19.6W Luminaire luminouse flux: 1883lm

IP: 20

Insulation class: I

Supply voltage: 220-240V 50/60Hz

SELV: Sì

#### Source

Light source: LED Source power: 18W

Source luminous flux: 2240lm Colour temperature: 4000K

CRI: >90

Colour tolerance: 2 Step MacAdam LED lifespan: 50000h L80 B20