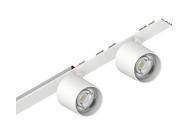

# P-30 STRIP LED

## **Features**

Use: Indoor

Type of installation: RECESSED INTO PLASTERBOARD, SUSPENDED, CEILING MOUNTED

Emission: ADJUSTABLE

Optics: SPOT
Beam: 14°
Colour: WHITE
Dimming: ON/OFF
Emergency: NO
L: 800mm
A: 31mm
H: 31mm
Made in: ITALY
Warranty: 5 years
Weight: 0.9kg