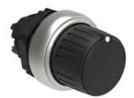

LPCS432 SELECTOR SWITCH ACTUATOR KNOB CAP Ø22MM PLATINUM SERIES CHROMED PLASTIC, 3 POSITION, 1 > 0 - 2

ETIM classification

ETIM 8.0

EC000222 -Front element for selector switch