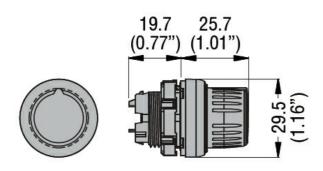

|     |       |                                                  |
| Temperature             |                       |     |       |                                                  |
|                         | Operating temperature |     |       |                                                  |
|                         |                       | min | °C    | -25                                              |
|                         |                       | max | °C    | +70                                              |
|                         | Storage temperature   |     |       |                                                  |
|                         |                       |     | ~ ~   |                                                  |

## Dimensions



## Certifications and compliance

| Compliance   |                     |
|--------------|---------------------|
|              | CSA C22.2 n° 14     |
|              | IEC/EN/BS 60947-1   |
|              | IEC/EN/BS 60947-5-1 |
|              | UL508               |
| Certificates |                     |
|              | CCC                 |
|              | cULus               |
|              |                     |



LPCS432 SELECTOR SWITCH ACTUATOR KNOB CAP Ø22MM PLATINUM SERIES CHROMED PLASTIC, 3 POSITION, 1 > 0 - 2

ETIM classification

ETIM 8.0

EC000222 -Front element for selector switch