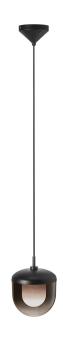

## nordlux®

Height (cm): 24.5 Width (cm): 18

18

Shade diameter (cm): 18

## Magia 18

Item number: 2112013003 Black EAN: 5704924005145

Packaging unit 3 Material: Glass/Metal

IP20, Class 2 (Double isolated), 230V

Cord: 200 cm, Black

Can the cable be replaced? False

E27, Max. 15W, Light source not included

Area: Indoor

The Magia series radiates a modern and minimalist design in all its simplicity. The gradient colour effect on the mouthblown glass shade adds to a contemporary and trendy look. Create your own design expression with a decorative bulb or use the included diffuser for a soft, glare-free light.