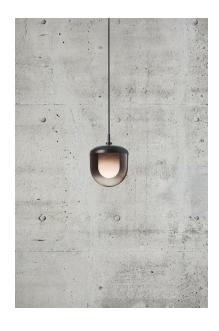

## nordlux®

Height (cm): 24.5 Width (cm): 18

18

Shade diameter (cm): 18

## Magia 18

Item number: 2112013003 Black EAN: 5704924005145

Packaging unit 3 Material: Glass/Metal

IP20, Class 2 (Double isolated), 230V

Cord: 200 cm, Black

Can the cable be replaced? False

E27, Max. 15W, Light source not included

Area: Indoor

The Magia series radiates a modern and minimalist design in all its simplicity. The gradient colour effect on the mouthblown glass shade adds to a contemporary and trendy look. Create your own design expression with a decorative bulb or use the included diffuser for a soft, glare-free light.