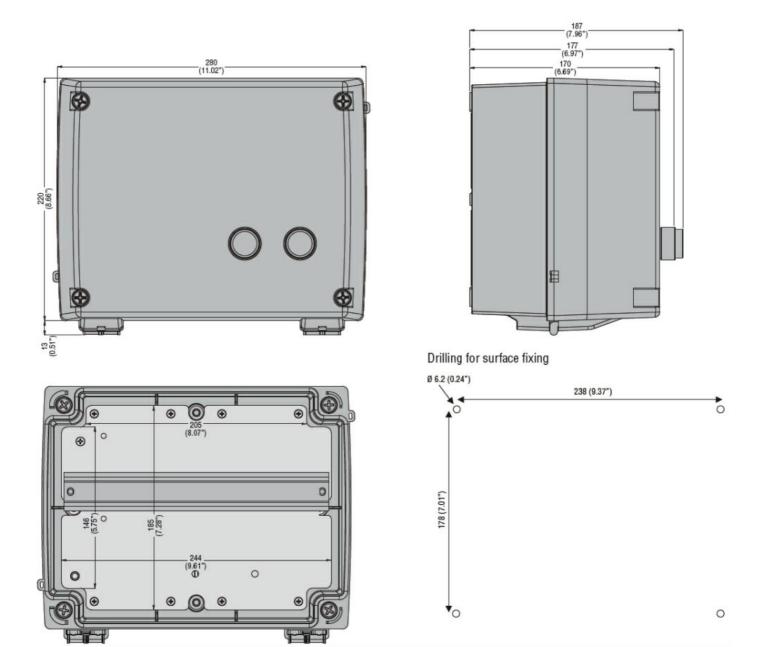

|                                      |      | -   |                                  |
|--------------------------------------|------|-----|----------------------------------|
| Product designation                  |      |     | Enclosed star-<br>delta starters |
| Product type designation             |      |     | M3P03270                         |
| Electrical features                  |      |     |                                  |
| Maximum operating current (≤440V)    |      | Α   | 50                               |
| Components                           |      |     |                                  |
| Starter enclosure standard supplied  |      |     | M3PA70                           |
| Contactor standard supplied          |      |     | BF3200A,<br>BF3200A,<br>BF2510A  |
| Thermal relay to purchase separately |      |     | RF38                             |
| Auxiliary contact standard supplied  |      |     | BFX1020,<br>BFX1011,<br>BFX1011  |
| Contact characteristics              |      |     |                                  |
| IEC standard motor powers            |      |     |                                  |
|                                      | 230V | kW  | 15                               |
|                                      | 400V | kW  | 25                               |
|                                      | 440V | kW  | 25                               |
|                                      | 500V | kW  | 25                               |
| Mechanical features                  |      |     |                                  |
| Weight                               |      | g   | 3800                             |
| Ambient conditions                   |      |     |                                  |
| Operating temperature                |      |     |                                  |
|                                      | min  | °C  | -25                              |
|                                      | max  | °C  | +60                              |
| Storage temperature                  |      | ۰.  | 40                               |
|                                      | min  | °C  | -40<br>- 70                      |
| Pagistance & Drotaction              | max  | ٠.ر | +70                              |
| Resistance & Protection              |      |     | IDGE                             |
| Frontal IP degree                    |      |     | IP65                             |
| Dimensions                           |      |     |                                  |