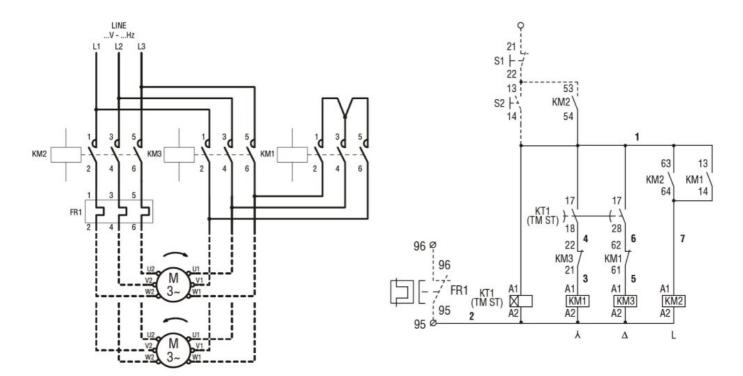

Wiring diagrams

**ENERGY AND AUTOMATION** 

STAR-DELTA STARTER, ENCLOSED STARTER, WITH START AND STOP/RESET BUTTONS. **electric** STARTING TIME UP TO 12 SECONDS AND A MAXIMUM OF 30 OPERATIONS/HOUR, MAX IEC OPERATING CURRENT 50A. COIL VOLTAGE 120VAC 60HZ