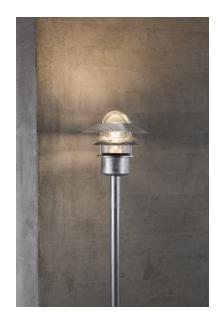

## **Blokhus**

## nordlux®

Height (cm): 92 Shade diameter (cm): 22 Tube diameter (cm): 3.5

## Blokhus

Item number: 25078031 Galvanized EAN: 5701581124042

Packaging unit 3
Material: Galvanized steel/Glass
IP54, Class 2 (Double isolated), 230V
E27, Max. 60W, Light source not included
Parallel connection possible

Area: Outdoor

A classic light fixture from Nordlux, suitable for mounting in the driveway, at the entrance, on the terrace, or on the patio. An elegant garden light, whose simple and classic design makes it very useful. The light can be placed next to the mailbox or along walkways.