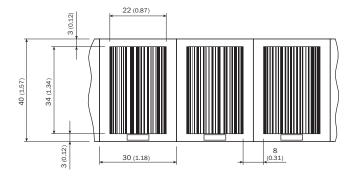

# Dimensional drawing (Dimensions in mm (inch))

## Technical specifications

| Accessory group  | Codes                                              |
|------------------|----------------------------------------------------|
| Accessory family | Positioning codes                                  |
| Description      | 30 mm, height: 40 mm, measuring range: 340 m 360 m |