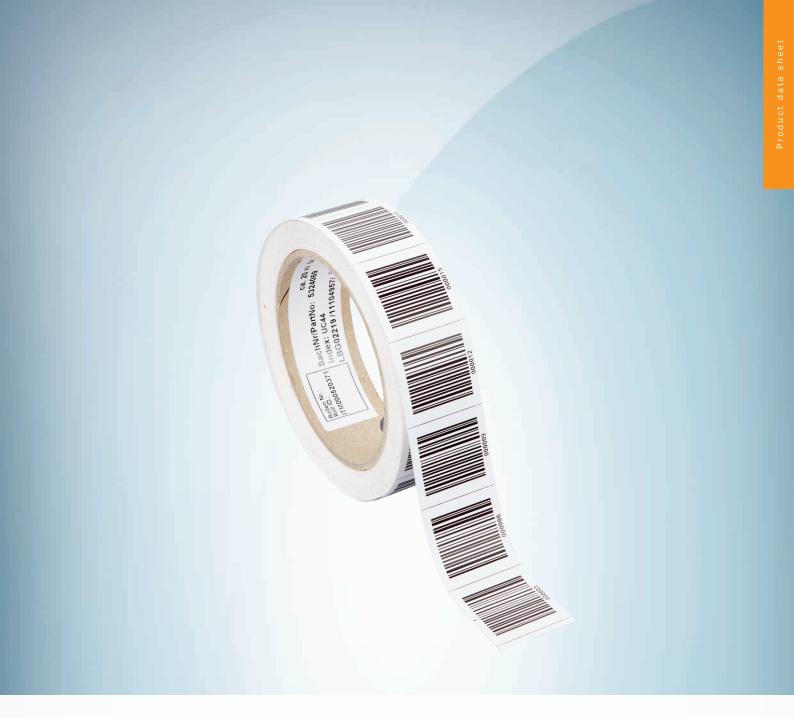

Bar code tape

## Ordering information

| Туре          | Part no. |
|---------------|----------|
| Bar code tape | 5324107  |

Other models and accessories → www.sick.com/

## Technical specifications

| Accessory group  | Codes                                              |
|------------------|----------------------------------------------------|
| Accessory family | Positioning codes                                  |
| Description      | 30 mm, height: 40 mm, measuring range: 340 m 360 m |