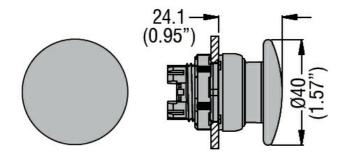

## MUSHROOM HEAD PUSHBUTTON ACTUATOR Ø22MM PLATINUM SERIES CHROMED PLASTIC, SPRING RETURN, Ø40MM. RED

| Product designation                       |                       |  |     |        | Mushroom head pushbutton, spring return Ø 40mm/1.6" |
|-------------------------------------------|-----------------------|--|-----|--------|-----------------------------------------------------|
| Product type designation                  |                       |  |     |        | LPCB614                                             |
| General characteristics                   |                       |  |     |        |                                                     |
| Colour                                    |                       |  |     |        | Red                                                 |
| Type of positions                         |                       |  |     |        | Mushroom head pushbutton                            |
| Material                                  |                       |  |     |        | Polyamide                                           |
| IEC degree of protection                  |                       |  |     |        | IP66, IP67 and IP69K                                |
| Mechanical features                       |                       |  |     |        |                                                     |
| Operating force                           |                       |  |     | kg-lb  | <0.5Kg / 1.1lb                                      |
| Mechanical life - spring return actuators |                       |  |     | cycles | 5000000                                             |
| Mounting adapter                          |                       |  |     |        | LPXAU120                                            |
| Weight                                    |                       |  |     | g      | 33                                                  |
| UL technical data                         |                       |  |     |        |                                                     |
| UL degree of protection                   |                       |  |     |        | Type1, 2, 3R, 4,<br>4X, 12, 12K                     |
| Ambient conditions                        |                       |  |     |        |                                                     |
| Temperature                               |                       |  |     |        |                                                     |
|                                           | Operating temperature |  |     |        |                                                     |
|                                           |                       |  | min | °C     | -25                                                 |
|                                           |                       |  | max | °C     | +70                                                 |
|                                           | Storage temperature   |  |     |        |                                                     |
|                                           |                       |  | min | °C     | -40                                                 |
|                                           |                       |  | max | °C     | +85                                                 |
| Dimensions                                |                       |  |     |        |                                                     |