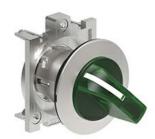

# ILLUMINATED SELECTOR SWITCH ACTUATOR Ø30MM PLATINUM SERIES FLAT METAL, 3 POSITION, 1 > 0 < 2. GREEN

|                          |                       |     |        | Illuminated                     |
|--------------------------|-----------------------|-----|--------|---------------------------------|
| Product designation      |                       |     |        | selector switch actuator - 3    |
|                          |                       |     |        | position                        |
| Product type designation | on                    |     |        | LPFSL13                         |
| General characteristics  |                       |     |        |                                 |
| Colour                   |                       |     |        | Green                           |
| Type of positions        |                       |     |        | Selector switch                 |
| Material                 |                       |     |        | Aluminium and zinc alloy        |
| IEC degree of protection |                       |     |        | IP66, IP67 and IP69K            |
| Mechanical features      |                       |     |        |                                 |
| Mechanical life          |                       |     | cycles | 1000000                         |
| Fixing                   |                       |     |        | Without mounting adapter        |
| Mounting adapter         |                       |     |        | LPXAU120M                       |
| UL technical data        |                       |     |        |                                 |
| UL degree of protection  |                       |     |        | Type1, 2, 3R, 4,<br>4X, 12, 12K |
| Ambient conditions       |                       |     |        |                                 |
| Temperature              |                       |     |        |                                 |
|                          | Operating temperature |     |        |                                 |
|                          |                       | min | _      | -25                             |
|                          |                       | max | °C     | +70                             |
|                          | Storage temperature   |     |        |                                 |
|                          |                       | min | _      | -40                             |
|                          |                       | max | °C     | +85                             |