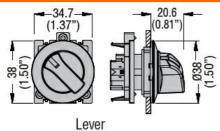

|     |        |                                 |
| Temperature              |                       |     |        |                                 |
|                          | Operating temperature |     |        |                                 |
|                          |                       | min | _      | -25                             |
|                          |                       | max | °C     | +70                             |
|                          | Storage temperature   |     |        |                                 |
|                          |                       | min | _      | -40                             |
|                          |                       | max | °C     | +85                             |

### Dimensions



### Certifications and compliance

| Com   | pliance  | ١ |
|-------|----------|---|
| OUIII | pilarice | , |

CSA C22.2 n° 14 IEC/EN/BS 60947-1 IEC/EN/BS 60947-5-1

UL508

Certificates

cULus

## ETIM classification



### LPFSL1313

# ILLUMINATED SELECTOR SWITCH ACTUATOR Ø30MM PLATINUM SERIES FLAT METAL, 3 POSITION, 1 > 0 < 2. GREEN

ETIM 8.0

EC002611 -Control switch