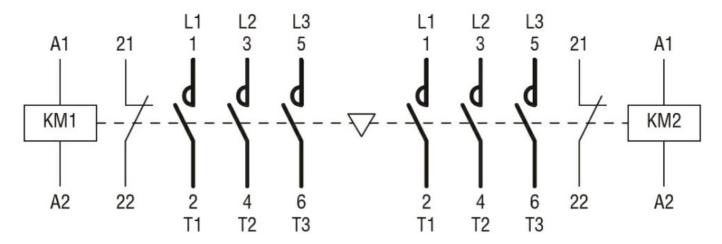

## REVERSING CONTACTOR ASSEMBLY, AC COIL, BUILT-IN INTERLOCK ONLY WITH REAR PCB SOLDER PINS, 9A AC3 IN AC, 4KW. COIL VOLTAGE 230VAC 60HZ

| Product designation                                   |                    |    | Reversing contactor |
|-------------------------------------------------------|--------------------|----|---------------------|
| Product type designation                              |                    |    | BGTP09              |
| Electrical features                                   |                    |    |                     |
| Maximum operating current (≤440V)                     |                    | Α  | 9                   |
| Contact characteristics                               |                    |    |                     |
| Operational current le                                |                    |    |                     |
|                                                       | AC-3 (≤440V ≤55°C) | Α  | 9                   |
| Rated operational power AC-3 (T≤55°C)                 |                    |    | _                   |
|                                                       | 230V               | kW | 2.2                 |
|                                                       | 400V               | kW | 4                   |
|                                                       | 415V               | kW | 4.3                 |
|                                                       | 440V               | kW | 4.5                 |
|                                                       | 500V               | kW | 5                   |
| Built-in auxiliary contacts                           |                    |    |                     |
|                                                       | NO                 |    | 0                   |
|                                                       | NC                 |    | 1                   |
| UL technical data                                     |                    |    |                     |
| Maximum UL/CSA horsepower ratings single-phase        |                    |    |                     |
|                                                       | 110V-120V          | HP | 0.5                 |
|                                                       | 220V-240V          | HP | 1.5                 |
| Maximum UL/CSA horsepower ratings three-phase, 3-pole |                    |    |                     |
|                                                       | 200V-208V          | HP | 2                   |
|                                                       | 220V-240V          | HP | 3                   |
|                                                       | 440V-480V          | HP | 5                   |
| Mechanical features                                   |                    |    |                     |
| Terminals type                                        |                    |    | Clamp screw         |
| Weight                                                |                    | g  | 400                 |
| Dimensions                                            |                    |    |                     |