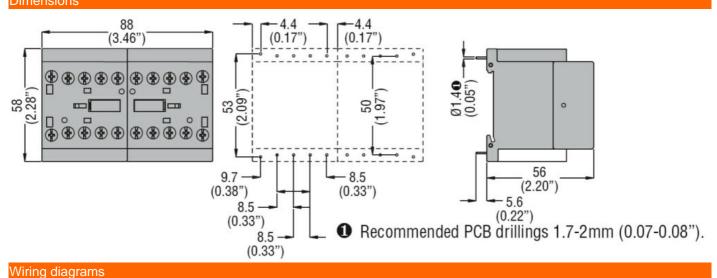

## REVERSING CONTACTOR ASSEMBLY, AC COIL, BUILT-IN INTERLOCK ONLY WITH REAR PCB SOLDER PINS, 9A AC3 IN AC, 4KW. COIL VOLTAGE 230VAC 60HZ

| Product designation                                   |                    |    | Reversing contactor |
|-------------------------------------------------------|--------------------|----|---------------------|
| Product type designation                              |                    |    | BGTP09              |
| Electrical features                                   |                    |    |                     |
| Maximum operating current (≤440V)                     |                    | Α  | 9                   |
| Contact characteristics                               |                    |    |                     |
| Operational current le                                |                    |    |                     |
|                                                       | AC-3 (≤440V ≤55°C) | Α  | 9                   |
| Rated operational power AC-3 (T≤55°C)                 |                    |    | _                   |
|                                                       | 230V               | kW | 2.2                 |
|                                                       | 400V               | kW | 4                   |
|                                                       | 415V               | kW | 4.3                 |
|                                                       | 440V               | kW | 4.5                 |
|                                                       | 500V               | kW | 5                   |
| Built-in auxiliary contacts                           |                    |    |                     |
|                                                       | NO                 |    | 0                   |
|                                                       | NC                 |    | 1                   |
| UL technical data                                     |                    |    |                     |
| Maximum UL/CSA horsepower ratings single-phase        |                    |    |                     |
|                                                       | 110V-120V          | HP | 0.5                 |
|                                                       | 220V-240V          | HP | 1.5                 |
| Maximum UL/CSA horsepower ratings three-phase, 3-pole |                    |    |                     |
|                                                       | 200V-208V          | HP | 2                   |
|                                                       | 220V-240V          | HP | 3                   |
|                                                       | 440V-480V          | HP | 5                   |
| Mechanical features                                   |                    |    |                     |
| Terminals type                                        |                    |    | Clamp screw         |
| Weight                                                |                    | g  | 400                 |
| Dimensions                                            |                    |    |                     |