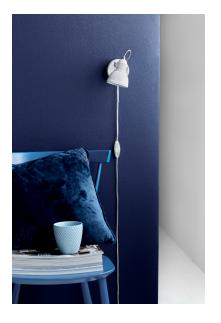

## nordlux®

Aslak

Height (cm): 10.5 Projection (cm): 18.5 Shade diameter (cm): 8 Wall box (cm): Ø8

## Aslak

Item number: 45721001 White EAN: 5701581368880

Packaging unit 3 Material: Metal IP20, Class 2 (Double isolated), 230V Cord: 200 cm, White Can the cable be replaced? Yes Switch on the cable GU10, Max. 35W, Light source not included

Area: Indoor

The Aslak series has a style that is both modern and industrial, arising from the shape, the assembly and the aesthetic details. Aslak has a pleasant light-emitting surface that offers an effective and beautiful light - perfect for rooms that need good lighting that can be directed.