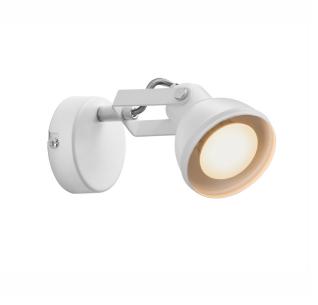

## nordlux®

Aslak

Height (cm): 10.5 Projection (cm): 18.5 Shade diameter (cm): 8 Wall box (cm): Ø8

## Aslak

Item number: 45721001 White EAN: 5701581368880

Packaging unit 3 Material: Metal IP20, Class 2 (Double isolated), 230V Cord: 200 cm, White Can the cable be replaced? Yes Switch on the cable GU10, Max. 35W, Light source not included

Area: Indoor

The Aslak series has a style that is both modern and industrial, arising from the shape, the assembly and the aesthetic details. Aslak has a pleasant light-emitting surface that offers an effective and beautiful light - perfect for rooms that need good lighting that can be directed.