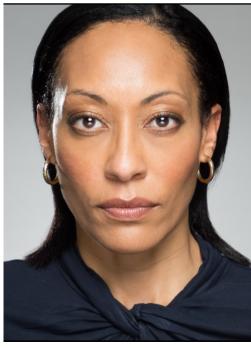

## Miguela C

Height: 5'6 Bust: 34 Waist: 30 Hips: 32 Dress: 10 Shoes: 5 Hair: Dark brown Eyes: Brown Ethnicity: Mixed Race Dancer,Spanish Speaking