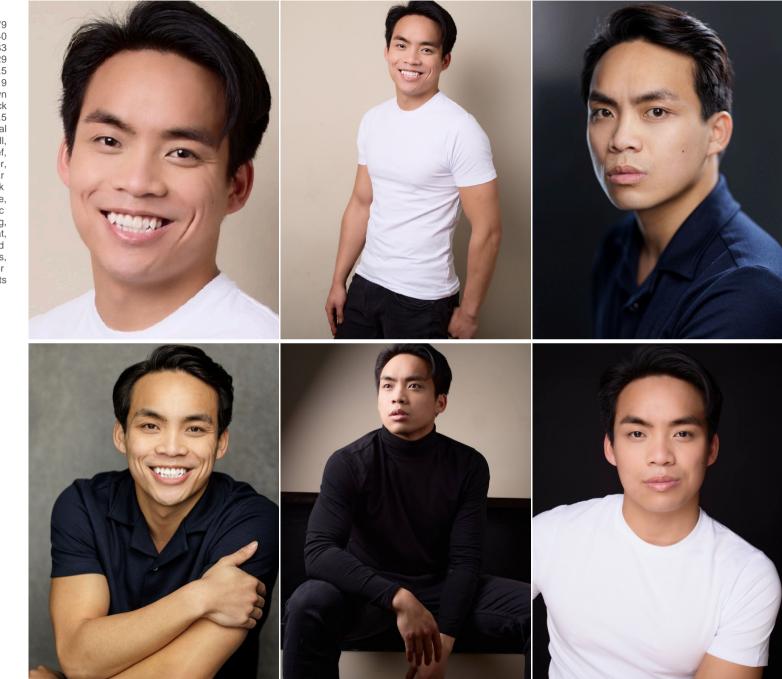

## **\*SOUICE** Commercial Model Agency

Gregory F

## Bookings: 0207 692 1860

Height: 5'9 Chest: 40 Waist: 33 Inside leg: 29 Suit: 40.5 Shoes: 9 Eyes: Brown Hair: Black Collar: 15.5 Ethnicity: Asian Oriental Acting,Archery,Athlete,Athletics,Badminton,Basketball, Body,Boxing,Calisthenics,Cantonese Speaking,Chef, Chinese,Climbing,Comedy,CV Spotlight,Cycling,Dancer, Fire Artist,Fit Model,Fitness,Fittings,Football,Guitar,Guitar (Classical),Hip Hop,Ice Skating,Improvisation,Kayak,Kick Boxing,Long Distance Runner,Martial Arts,Mime, Mountaineering,Paddleboarding,Presenting,Public Speaker,Real Couple,Rock Climbing,Roller Blading, Rollerskate,Rowing,Rugby,Running,Streen Combat, Showreel/Video,Sprinter ,Sprinting,Stage Combat,Stand Up,Street Dance,Swimming,Table Tennis,Teeth,Tennis, Thai Boxing,Trampolining,Ukulele,Voice Over,Water Sports