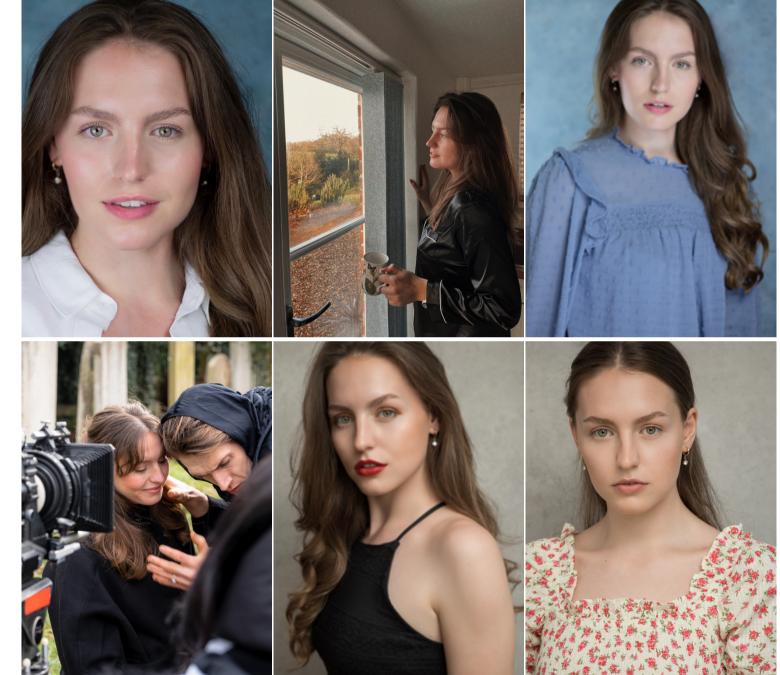

## Naomi B

Height: 5'7 Bust: 32 Waist: 30 Hips: 36 Dress: 8 Shoes: 5 Hair: Brown Eyes: Green Ethnicity: White Caucasian Ballet,Barrista ,Classical Singer,Contemporary Dancer,CV Spotlight,Dancer,Fitness,Hockey,Musical Theatre Dancer, Real Couple.RP Accent.Running.Swimming.Voice Over.

Bailet, Barrista, Classical Singer, Contemporary Dancer, CV Spotlight, Dancer, Fitness, Hockey, Musical Theatre Dancer, Real Couple, RP Accent, Running, Swimming, Voice Over, Voice Reel Available, Barrista, Classical Singer, Contemporary Dancer, CV Spotlight, Dancer, Fitness, Hockey, Musical Theatre Dancer, Real Couple, RP Accent, Running, Swimming, Voice Over, Voice Reel Available