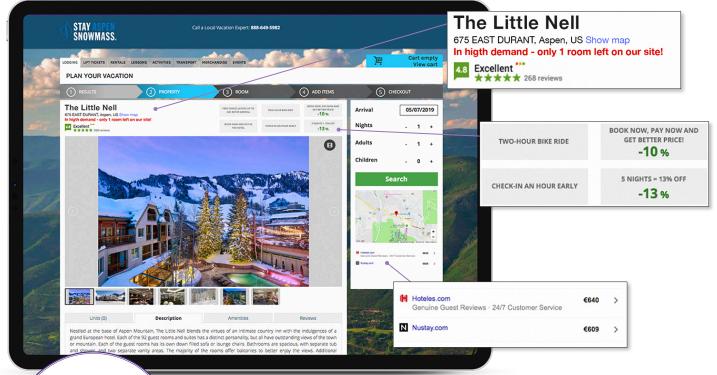

### PREMIUM SUPPLIER PAGES

Hotels and Lodging suppliers have a great opportunity to win new, direct booking customers from OTA generated web traffic. With our Direct Booking Platform, each lodgings supplier can have their own Premium Supplier Page with price comparisons, customer reviews and special offers that they can use as a landing page to entice visitors to book direct.