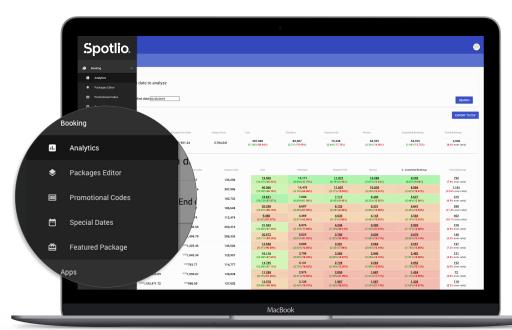

# **Spotlio** DIRECT BOOKING PLATFORM | MANAGEMENT

A complete management package that keeps you in control

# MANAGEMENT CONSOLE

Stay in full control of your booking pages with the Management Console where you can:

- Access live analytics
- Build packages
- Create promotional codes
- Create features for special dates