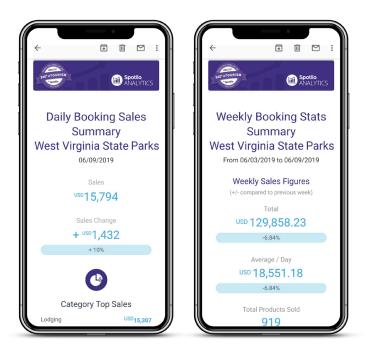

# DAILY AND WEEKLY SUMMARY EMAILS

Receive daily and weekly booking statistics emails that help you:

- ✓ Monitor the performance of your booking platform
- Measure the success of any campaigns and changes
- Make data driven decisions