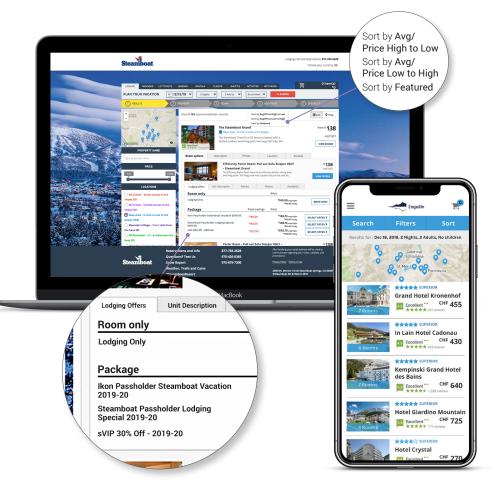

# LODGINGS

Increase your occupancy rate with a smooth and intuitive booking experience that:

- Shows hotels and hotel rooms on the same page
- Provides filter and sorting options that can be customized to meet your specific requirements
- Allows customers to build individual, multi-product packages from a single page
- Enables customers to book directly from the map view

# PACKAGES

Increase average cart value with advanced packaging capabilities that:

- Allow you to enrich the look of supplier built packages with photo and video content
- Offer customers the ability to filter supplier built packages by date and product type
- Optimize customer package building with customizable product tabs
- Flexible supplier package building with or without lodgings