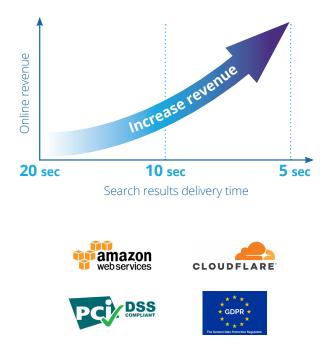

# DIRECT BOOKING PLATFORM | PERFORMANCE

Increase your conversion rates through uncompromising performance

### **INCREASED SPEED**

Improve conversion rates by delivering lightening quick search results thanks to:

- Image size optimization across all devices based display size
- Advanced caching technology that can be customized to your users searching behavior

### RELIABILITY AND SCALABILITY

Whatever your business needs now, or in the future, we have you covered. We always follow best practises to ensure your data is secure. All our services and data are hosted by Amazon Web Services and protected by Cloudflare DNS to guarantee the highest quality service and quick and reliable access to our Direct Booking Platform.