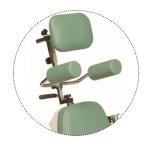

# Head rest & shoulder stabilisation device

This accessory improves comfort during long rehabilitation sessions, maintains the correct positioning of the shoulder in the scapulohumeral joint axis and prevents the shoulder from rising when the arm is elevated above 90° in abduction.

# **Ordering Information**

Head rest and shoulder stabilisation device 4670024551