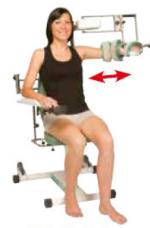

### Horizontal abduction module

This accessory will enable a 5th movement from -30° of horizontal abduction to 110° of horizontal adduction. It is particularly used to warm the shoulder joint in certain pathologies.

### **Ordering Information**

Complete kit for horizontal abduction 4670020020

Horizontal abduction -30° to 110° Kinetec Centura™ 2 motors with the accessory