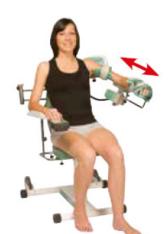

## KINETEC CEMTM

This accessory provides an anatomical extension/flexion of the elbow with adjustable pronation.

- Extension/flexion from -10° to 135°
- Intuitive remote control with unique features

#### **Great variety of positionings**

The KINETEC CEM™ elbow CPM provides the professionals with an extensive variety of shoulder positioning, enabling elbow movements in many different axis to suit the rehabilitation protocol and patient condition.

### **Ordering Information**

Kinetec CEM™ elbow module with chair 4621003802 Kinetec CEM™ elbow module 4621007002