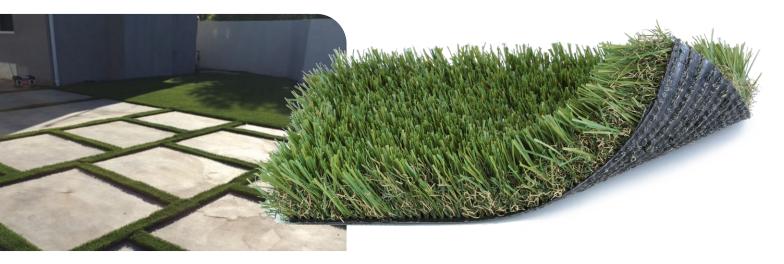

## **SPECIFICATIONS**

Yarn Color Field Green/Olive

**Thatch Color** Green & Tan

Face Weight 50oz

**Total Weight** 75oz

Pile Height 1.56"

**Yarn Type** PE with Texturized

Tan & Green Thatch

Roll Width 15'

**Warranty** 15 Years

**Backing** Polyurethane

**Traffic Level** Low to moderate

**Infill Required** 2 pounds per sq. ft.

ASK ABOUT OUR USDA CERTIFIED ORGANIC INFILL SYSTEM

## **CLEAN, GREEN & SAFE**

- Safe for kids and pets, a clean and safe environment.
- Usable in all regions and climates.
- Resistant to bacteria, mildew, and mold.
- Maintains aesthetic appeal in all seasons.
- Meets stringent environmental and safety standards.
- Industry leading 15 year\* warranty