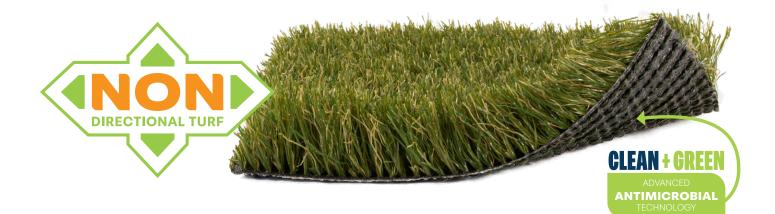

## **ANTIMICROBIAL BACKING**

**PREVENTS BACTERIAL GROWTH** Effectively inhibits the growth of mold, mildew, algae, and other bacteria

**KEEPS TURF FRESH & NEW** Protects against microbial deterioration, discoloration, odor, and bio-fouling

**TESTED AND TRIED** Successfully passes ASTM E1428 (against pink stain), ASTM G21 (fungi), and ASTMAATCC Method 30 (mildew)

**DOING YOUR PART** Antimicrobial Backing does not replace general maintenance of turf, which is essential for removing bacteria.

## **CLEAN, GREEN & SAFE**

- Safe for kids and pets, a clean and safe environment.
- Usable in all regions and climates.
- Resistant to bacteria, mildew, and mold.
- Maintains aesthetic appeal in all seasons.
- Meets stringent environmental and safety standards.
- Industry leading 15 year\* warranty