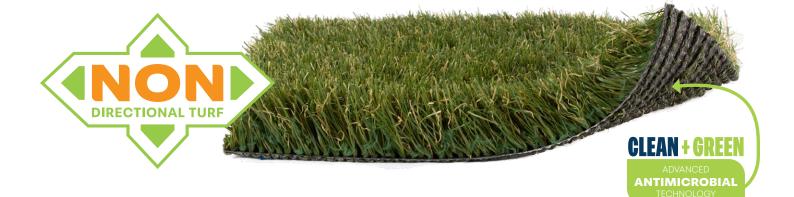

## **ANTIMICROBIAL BACKING**

**PREVENTS BACTERIAL GROWTH** Effectively inhibits the growth of mold, mildew, algae, and other bacteria

**KEEPS TURF FRESH & NEW** Protects against microbial deterioration, discoloration, odor, and bio-fouling

**TESTED AND TRIED** Successfully passes ASTM E1428 (against pink stain), ASTM G21 (fungi), and ASTMAATCC Method 30 (mildew)

**DOING YOUR PART** 

Antimicrobial Backing does not replace general maintenance of turf, which is essential for removing bacteria.

## **CLEAN, GREEN & SAFE**

- Safe for kids and pets, a clean and safe environment.
- Usable in all regions and climates.
- Resistant to bacteria, mildew, and mold.
- Maintains aesthetic appeal in all seasons.
- Meets stringent environmental and safety standards.
- Industry leading 15 year\* warranty