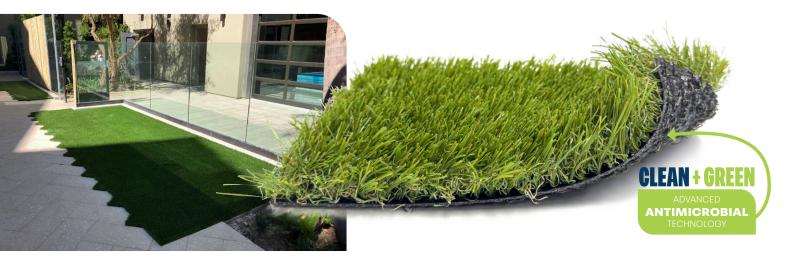

## ANTIMICROBIAL BACKING

## **PREVENTS BACTERIAL GROWTH**

Effectively inhibits the growth of mold, mildew, algae, and other bacteria

#### **KEEPS TURF FRESH & NEW**

Protects against microbial deterioration, discoloration, odor, and bio-fouling

## **TESTED AND TRIED**

Successfully passes ASTM E1428 (against pink stain), ASTM G21 (fungi), and ASTMAATCC Method 30 (mildew)

## **DOING YOUR PART**

Antimicrobial Backing does not replace general maintenance of turf, which is essential for removing bacteria.