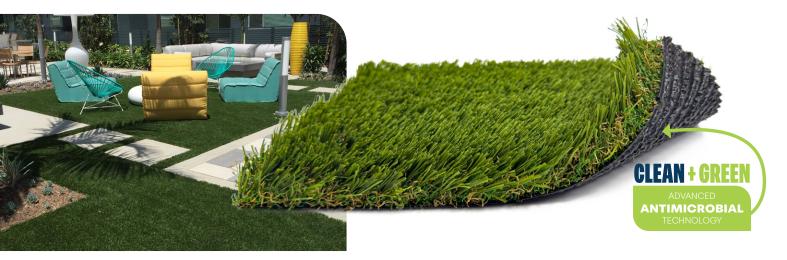

## **ANTIMICROBIAL BACKING**

## **PREVENTS BACTERIAL GROWTH**

Effectively inhibits the growth of mold, mildew, algae, and other bacteria

#### **KEEPS TURF FRESH & NEW**

Protects against microbial deterioration, discoloration, odor, and bio-fouling

## **TESTED AND TRIED**

Successfully passes ASTM E1428 (against pink stain), ASTM G21 (fungi), and ASTMAATCC Method 30 (mildew)

## **DOING YOUR PART**

Antimicrobial Backing does not replace general maintenance of turf, which is essential for removing bacteria.

## **CLEAN, GREEN & SAFE**

- Safe for kids and pets, a clean and safe environment.
- Usable in all regions and climates.
- Resistant to bacteria, mildew, and mold.
- Maintains aesthetic appeal in all seasons.
- Meets stringent environmental and safety standards.
- Industry leading 15 year\* warranty