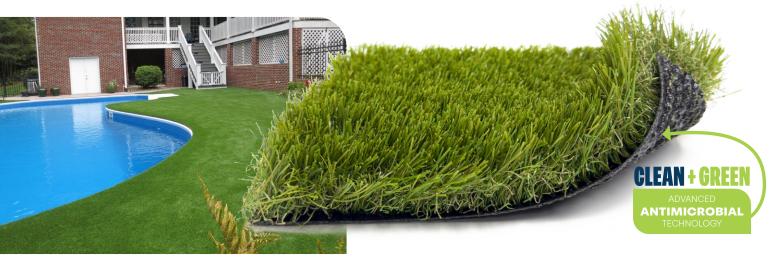

# **HEATSHIELD FESCUE 80**

# **SPECIFICATIONS**

**Thatch Color** Green & Tan

**Face Weight** 80oz

**Total Weight** 105oz

**Pile Height** 1.75"

**Yarn Type** 100% Nylon

**Roll Width** 15'

**Warranty** 15 Years

**Backing** KwikFlow - Drains at

> 505 inches per hour per square yard

**Traffic Level High Traffic** 

**Infill Required** 2 pounds per sq. ft.

ASK ABOUT OUR USDA CERTIFIED ORGANIC **INFILL SYSTEM** 

## ANTIMICROBIAL BACKING

## **PREVENTS BACTERIAL GROWTH**

Effectively inhibits the growth of mold, mildew, algae, and other bacteria

#### **KEEPS TURF FRESH & NEW**

Protects against microbial deterioration, discoloration, odor, and bio-fouling

## **TESTED AND TRIED**

Successfully passes ASTM E1428 (against pink stain), ASTM G21 (fungi), and ASTMAATCC Method 30 (mildew)

## **DOING YOUR PART**

Antimicrobial Backing does not replace general maintenance of turf, which is essential for removing bacteria.

# **CLEAN, GREEN & SAFE**

- Safe for kids and pets, a clean and safe environment.
- Usable in all regions and climates.
- Resistant to bacteria, mildew, and mold.
- Maintains aesthetic appeal in all seasons.
- Meets stringent environmental and safety standards.
- Industry leading 15 year\* warranty