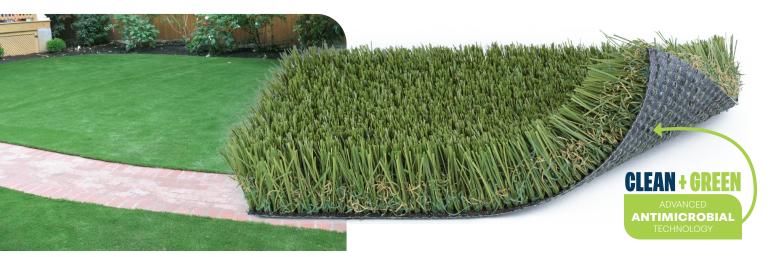

### **ANTIMICROBIAL BACKING**

### **PREVENTS BACTERIAL GROWTH**

Effectively inhibits the growth of mold, mildew, algae, and other bacteria

#### **KEEPS TURF FRESH & NEW**

Protects against microbial deterioration, discoloration, odor, and bio-fouling

### **TESTED AND TRIED**

Successfully passes ASTM E1428 (against pink stain), ASTM G21 (fungi), and ASTMAATCC Method 30 (mildew)

### **DOING YOUR PART**

Antimicrobial Backing does not replace general maintenance of turf, which is essential for removing bacteria.

# **CLEAN, GREEN & SAFE**

- Safe for kids and pets, a clean and safe environment.
- Usable in all regions and climates.
- Resistant to bacteria, mildew, and mold.
- Maintains aesthetic appeal in all seasons.
- Meets stringent environmental and safety standards.
- Industry leading 15 year\* warranty