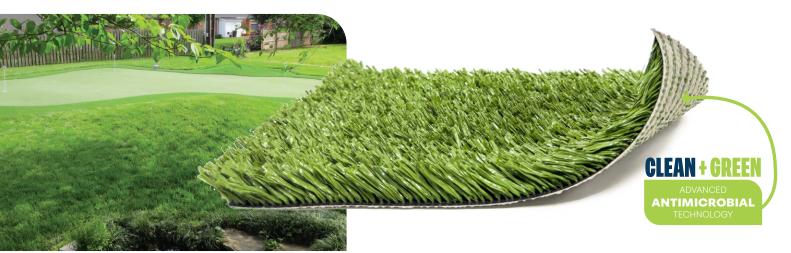

# **ANTIMICROBIAL BACKING**

### **PREVENTS BACTERIAL GROWTH**

Effectively inhibits the growth of mold, mildew, algae, and other bacteria

#### **KEEPS TURF FRESH & NEW**

Protects against microbial deterioration, discoloration, odor, and bio-fouling

### **TESTED AND TRIED**

Successfully passes ASTM E1428 (against pink stain), ASTM G21 (fungi), and ASTMAATCC Method 30 (mildew)