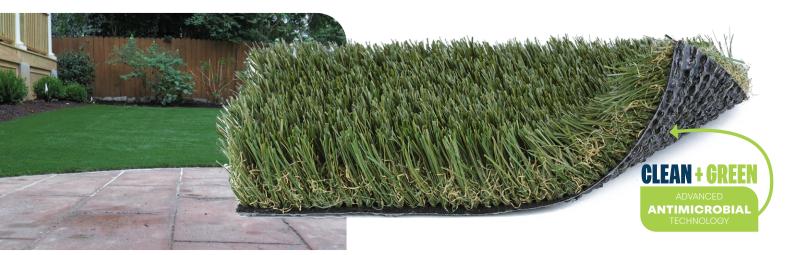

## **SPECIFICATIONS**

**Yarn Color** Late Summer -

**Dark Green** 

**Thatch Color** Green & Tan

Face Weight 75oz

**Total Weight** 100oz

Pile Height 1.875"

**Yarn Type** PE with Texturized

Tan & Green Thatch

**Roll Width** 15'

**Warranty** 15 Years

**Backing** Polyurethane

**Traffic Level** High Traffic

**Infill Required** 2 pounds per sq. ft.

ASK ABOUT OUR USDA CERTIFIED ORGANIC INFILL SYSTEM

## **ANTIMICROBIAL BACKING**

### **PREVENTS BACTERIAL GROWTH**

Effectively inhibits the growth of mold, mildew, algae, and other bacteria

#### **KEEPS TURF FRESH & NEW**

Protects against microbial deterioration, discoloration, odor, and bio-fouling

## **TESTED AND TRIED**

Successfully passes ASTM E1428 (against pink stain), ASTM G21 (fungi), and ASTMAATCC Method 30 (mildew)

# **CLEAN, GREEN & SAFE**

- Safe for kids and pets, a clean and safe environment.
- Usable in all regions and climates.
- Resistant to bacteria, mildew, and mold.
- Maintains aesthetic appeal in all seasons.
- Meets stringent environmental and safety standards.
- Industry leading 15 year\* warranty