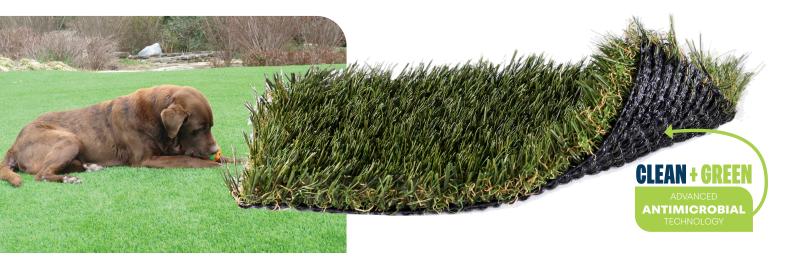

## ANTIMICROBIAL BACKING

## **PREVENTS BACTERIAL GROWTH**

Effectively inhibits the growth of mold, mildew, algae, and other bacteria

#### **KEEPS TURF FRESH & NEW**

Protects against microbial deterioration, discoloration, odor, and bio-fouling

## **TESTED AND TRIED**

Successfully passes ASTM E1428 (against pink stain), ASTM G21 (fungi), and ASTMAATCC Method 30 (mildew)

# **CLEAN, GREEN & SAFE**

- Safe for kids and pets, a clean and safe environment.
- Usable in all regions and climates.
- Resistant to bacteria, mildew, and mold.
- Maintains aesthetic appeal in all seasons.
- Meets stringent environmental and safety standards.
- Industry leading 15 year\* warranty