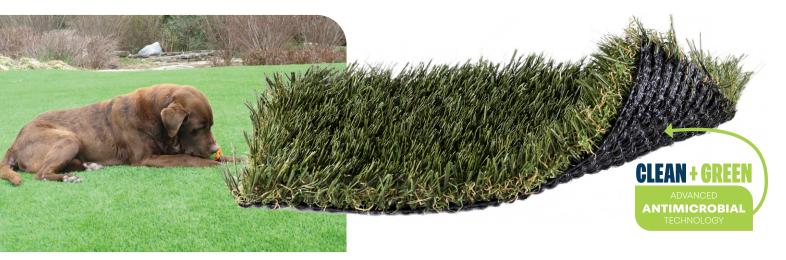

## ANTIMICROBIAL BACKING

## **PREVENTS BACTERIAL GROWTH**

Effectively inhibits the growth of mold, mildew, algae, and other bacteria

#### **KEEPS TURF FRESH & NEW**

Protects against microbial deterioration, discoloration, odor, and bio-fouling

## **TESTED AND TRIED**

Successfully passes ASTM E1428 (against pink stain), ASTM G21 (fungi), and ASTMAATCC Method 30 (mildew)

# **CLEAN, GREEN & SAFE**

- Safe for kids and pets, a clean and safe environment.
- Usable in all regions and climates.
- Resistant to bacteria, mildew, and mold.
- Maintains aesthetic appeal in all seasons.
- Meets stringent environmental and safety standards.
- Industry leading 15 year\* warranty