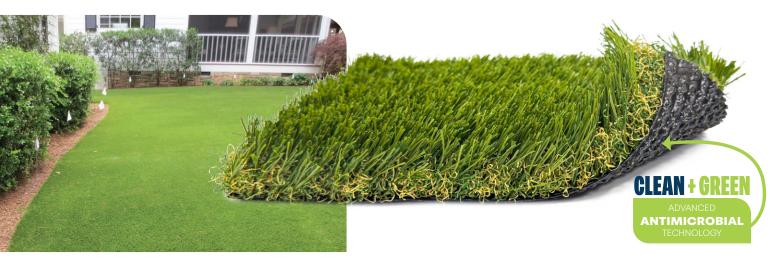

## **ANTIMICROBIAL BACKING**

## **PREVENTS BACTERIAL GROWTH**

Effectively inhibits the growth of mold, mildew, algae, and other bacteria

#### **KEEPS TURF FRESH & NEW**

Protects against microbial deterioration, discoloration, odor, and bio-fouling

## **TESTED AND TRIED**

Successfully passes ASTM E1428 (against pink stain), ASTM G21 (fungi), and ASTMAATCC Method 30 (mildew)